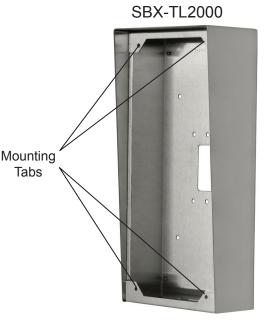

### -INSTRUCTIONS-

The SBX-TL2000 is an 18-Gauge stainless steel enclosure designed to surface mount the TL-2000 telephone entry panel.

#### **MOUNTING INSTRUCTIONS:**

- 1. The SBX-TL2000 is designed to mount to a 1 or 2-gang box/ring or to any flat surface.
- 2. Pass cable through the knockout hole.
- 3. Secure mounting box to wall.
- 4. Connect supplied speed nuts to mounting tabs. (4 total)
- 5. Connect wires to TL-2000 entry station. (Refer to TL-2000 system installation instructions).
- 6. Attach entry station to mounting box using the tamper proof screws and tool supplied with TL-2000 unit.