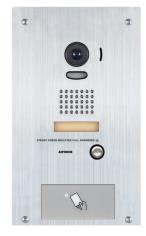

### -INSTRUCTIONS-

The SBX-ISDVFP is an 18-Gauge stainless steel enclosure designed for surface mounting the IS prox and multiCLASS reader door stations. Compatible with the IS-IPDVF-HID, IS-DVF-HID, IS-DVF-RP10, and IS-IP4DVF

**IS-DVF-HID** 

Aiphone Corporation www.aiphone.com tech@aiphone.com (800) 692-0200