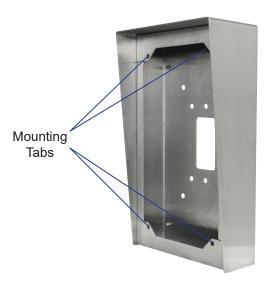

### -INSTRUCTIONS-

The SBX-ISDVFP is an 18-Gauge stainless steel enclosure designed for surface mounting the IS prox and multiCLASS reader door stations. Compatible with the IS-IPDVF-HID, IS-DVF-HID, IS-DVF-RP10, and IS-IP4DVF

#### **MOUNTING INSTRUCTIONS:**

- 1. The SBX-ISDVFP is designed to mount to a 1 or 2-gang box, ring, or to any flat surface.
- 2. Pass cable through the knockout hole.
- 3. Secure mounting box to wall.
- 4. Connect wires to IS door station. (Refer to system's installation instructions).
- 5. Connect supplied speed nuts to mounting tabs. (4 total)
- 6. Attach door station to mounting box using the screws that are supplied with the intercom station.