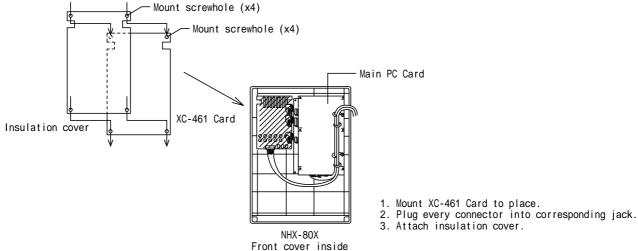

## **MOUNTING**

1/1

## **SPECIFICATIONS**

NHR-30K

| Mounting                  | Mounts to place on back of NHX-80X, Main control unit.                 |                        |      |          |                 |
|---------------------------|------------------------------------------------------------------------|------------------------|------|----------|-----------------|
| Capacity                  | Adds 30 Substations lines, NH-1SA/A, NH-2SA/A, NHR-3TS.                |                        |      |          |                 |
| Weight                    | 170g(approx.)                                                          |                        |      |          |                 |
| Remarks                   | Used for NHX system. Enables NHX-30G, 30-station add-on selector to be |                        |      |          |                 |
|                           | integrated with NHX-50M master station for max. 80-station capacity.   |                        |      |          |                 |
| DESCRIPTION               |                                                                        | FIG. NAME              |      | UNIT     | DATE            |
| 30-STATION EXPANSION CARD |                                                                        | PRODUCT/SPECIFICATIONS |      | mm       | 29 August, 2005 |
| MODEL NO.                 |                                                                        | FIG.NO.                | PAGE | REVISION |                 |