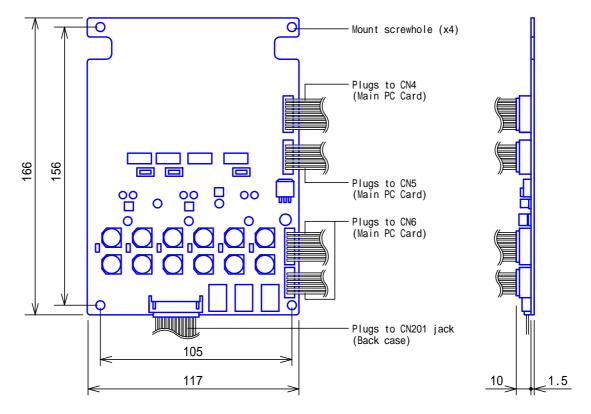

## PRODUCT DRAWING

## **SPECIFICATIONS**

NHR-30K

| Mounting                  | Mounts to place on back of NHX-80X, Main control unit.                 |                        |      |          |                 |
|---------------------------|------------------------------------------------------------------------|------------------------|------|----------|-----------------|
| Capacity                  | Adds 30 Substations lines, NH-1SA/A, NH-2SA/A, NHR-3TS.                |                        |      |          |                 |
| Weight                    | 170g(approx.)                                                          |                        |      |          |                 |
| Remarks                   | Used for NHX system. Enables NHX-30G, 30-station add-on selector to be |                        |      |          |                 |
|                           | integrated with NHX-50M master station for max. 80-station capacity.   |                        |      |          |                 |
| DESCRIPTION               |                                                                        | FIG. NAME              |      | UNIT     | DATE            |
| 30-STATION EXPANSION CARD |                                                                        | PRODUCT/SPECIFICATIONS |      | mm       | 29 August, 2005 |
| MODEL NO.                 |                                                                        | FIG.NO.                | PAGE | REVISION |                 |