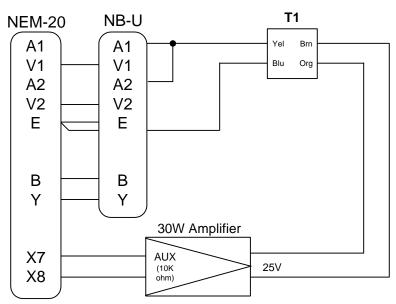

# NEM SYSTEM WITH EXTERNAL ALL CALL AMPLIFIER AND NB-U (for Background Music)

#### NOTES:

- 1. Transformer T1 and T2: Aiphone #280190, OT-32A-18V.
- 2. Do not connect A1, A2, A3, A4 from NEM Master to NB-U.
- 3. Use 18AWG wire from amplifier output to transformers.
- 4. \* Connect BLUE wires of transformers directly to E terminal of NEM first, then run wire from E of NEM to E of NB-U.
- 5. If using an NEM-30/30A, A4 and V4 connections do not apply.
- 6. Only wiring concerning the external All Call amplifier is shown here. For complete wiring instructions, see the NEM system Installation Manual.