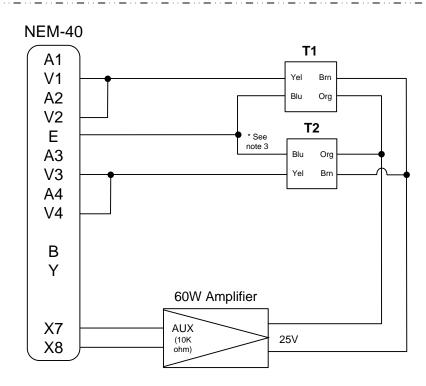

## **NEM SYSTEM WITH EXTERNAL ALL CALL AMPLIFIER**

#### **NOTES:**

- 1. Transformer T1: Aiphone #280190, OT-32A-18V.
- 2. Use 18AWG wire from amplifier output to transformers.
- 3. If using an NEM-10/10A, A2 and V2 connections do not apply.
- 4. Only wiring concerning the external All Call amplifier is shown here. For complete wiring instructions, see the NEM system Installation Manual.

### **MODIFICATION DIAGRAM**