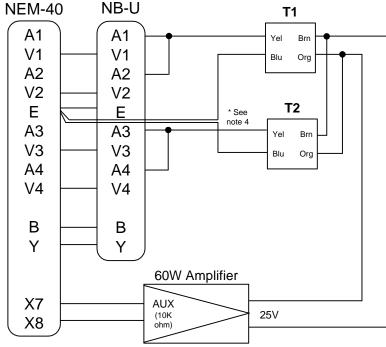

# NEM SYSTEM WITH EXTERNAL ALL CALL AMPLIFIER AND NB-U (for Background Music)

#### NOTES:

- 1. Transformer T1 and T2: Aiphone #280190, OT-32A-18V.
- 2. Do not connect A1, A2, A3, A4 from NEM Master to NB-U.
- 3. Use 18AWG wire from amplifier output to transformers.
- 4. \* Connect BLUE wires of transformers directly to E terminal of NEM first, then run wire from E of NEM to E of NB-U.
- 5. If using an NEM-30/30A, A4 and V4 connections do not apply.
- 6. Only wiring concerning the external All Call amplifier is shown here. For complete wiring instructions, see the NEM system Installation Manual.