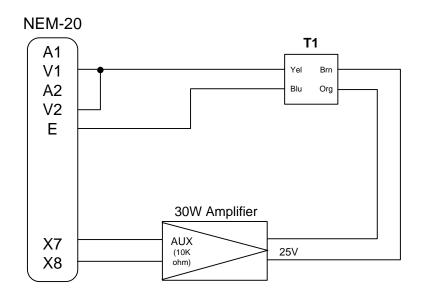

## **NEM SYSTEM WITH EXTERNAL ALL CALL AMPLIFIER**

#### **NOTES:**

- 1. Transformer T1: Aiphone #280190, OT-32A-18V.
- 2. Use 18AWG wire from amplifier output to transformers.
- 3. If using an NEM-10/10A, A2 and V2 connections do not apply.
- 4. Only wiring concerning the external All Call amplifier is shown here. For complete wiring instructions, see the NEM system Installation Manual.

### **MODIFICATION DIAGRAM**