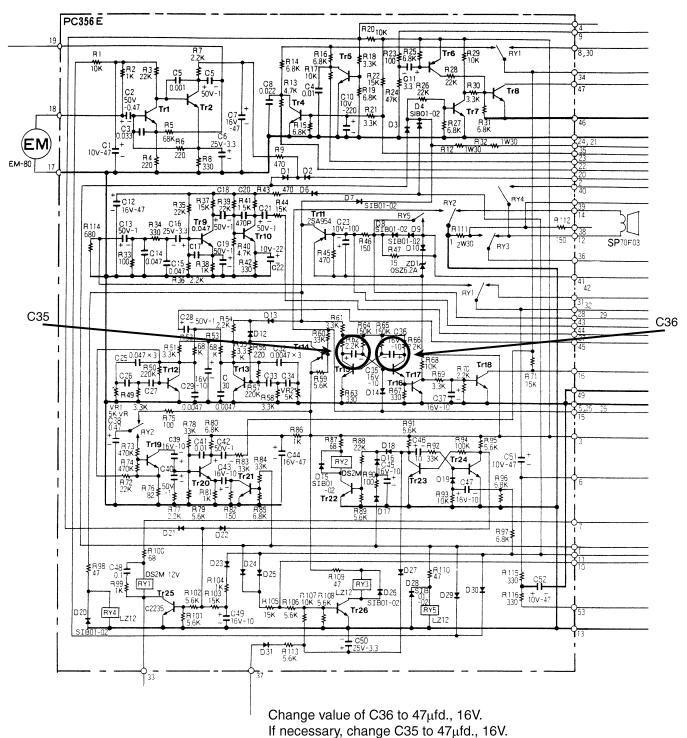

INSTR/OPERATIONS: 1. Locate and change value of capacitor C36 to 47 mfd., 16V or higher.

2. If the length between rings isn't long enough, locate and change value of C35 to 47 mfd., 16V or higher.

Adjust value of capacitors until desired results are achieved.

**REFERENCE DRAWING #**: 0998-617, 356-617