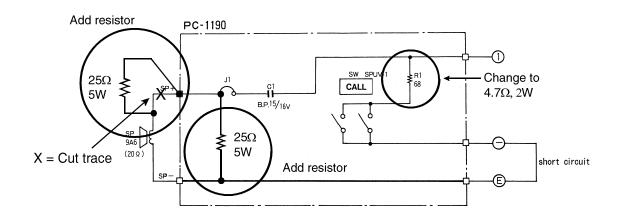

SYSTEM/MODEL: MP-S

MODIFICATION: Using an LE series sub station with the MP-S system

**DIFFICULTY LEVEL**: 4 - Moderate/hard - Internal connection or component addition.

COMPONENTS REQUIRED: 1. Resistors: 25 to 37 ohm, 5W, two each per sub station.

2. Resistor: 5 ohm, 2W, one per sub station (LE-A/AN only)

INSTR/OPERATIONS: 1. Replace and add resistors as shown on the following schematics.

2. NOTE: If PRIVACY is required on a sub station with the MP-S master, use the LE-AN (surface mount) or LE-BN (semi-flush mount) sub stations, and perform this modification.

**REFERENCE DRAWING #**: 1198-509, 333-513

## **MODIFICATION DIAGRAM**

## **LE-SERIES SUB STATION WITH MP-S SYSTEM**

## NOTES:

- 1. Add resistors as shown above.
- 2. Jumper between E and terminals must remain attached.
- 3. Volume level to sub stations will be lower than the volume to a horn speaker.