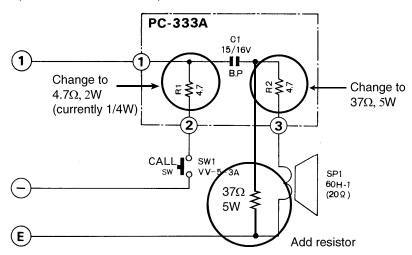

SYSTEM/MODEL: MP-S

MODIFICATION: Using an LE series sub station with the MP-S system

**DIFFICULTY LEVEL**: 4 - Moderate/hard - Internal connection or component addition.

COMPONENTS REQUIRED: 1. Resistors: 25 to 37 ohm, 5W, two each per sub station.

2. Resistor: 5 ohm, 2W, one per sub station (LE-A/AN only)

INSTR/OPERATIONS: 1. Replace and add resistors as shown on the following schematics.

2. NOTE: If PRIVACY is required on a sub station with the MP-S master, use the LE-AN (surface mount) or LE-BN (semi-flush mount) sub stations, and perform this modification.

**REFERENCE DRAWING #**: 1198-509, 333-513

## **MODIFICATION DIAGRAM**

## **■**LE-A

LE-D Door Station (PC-333A) LE-DA Door Station (PC-408B, same as below)

## NOTES:

- 1. Add resistors as shown above.
- 2. Jumper between E and terminals must remain attached.
- 3. Volume level to sub stations will be lower than the volume to a horn speaker.