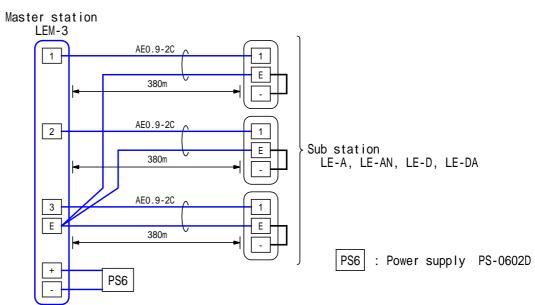

# WIRING DIAGRAM

### RESTRICTIONS

LEM-3 system shall be configured connecting with LE Series Sub stations only. LEM-3 is not designed for being powered by Batteries or from AC mains. Shorting link between E and - shall not be removed on the Sub stations.