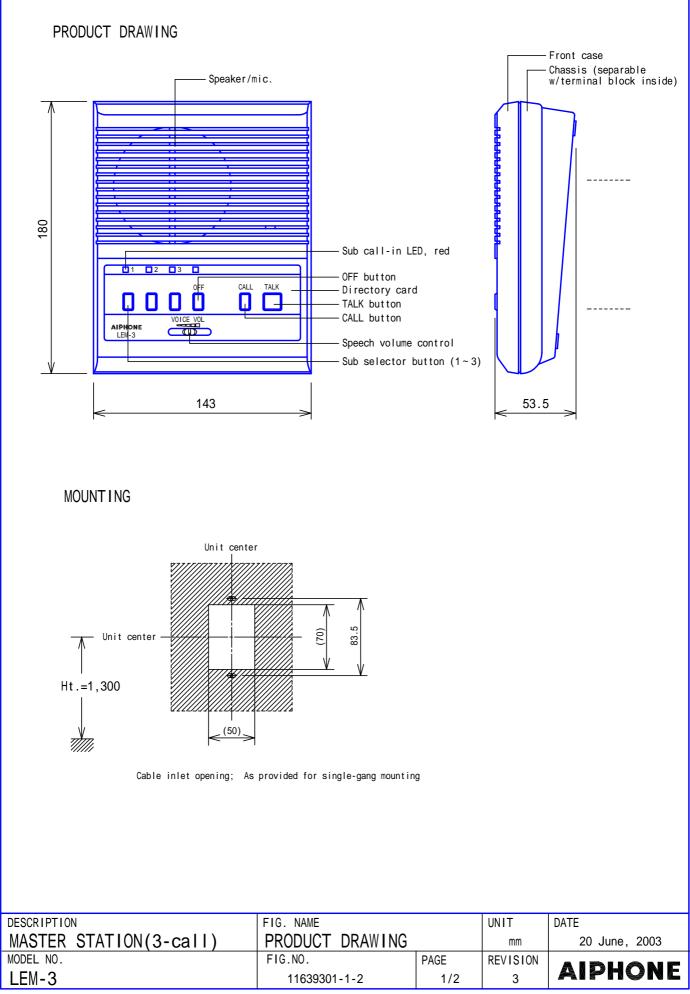

# FUNCTIONS

Calling and communication between a Sub station. Depress a Sub selector button and effect Press-to-talk, Release-to-listen communication. Only when called from a Sub, Sub call-in LED is lit for approx. 20 sec. Placing the communication on hold by pressing OFF button (or puts in standby).

### SETTING

Adjust communication volume (sliding) ..... with VOICE VOL. control

| SI LOTI TOATTONS       |                                                      |                                  |      |          |               |
|------------------------|------------------------------------------------------|----------------------------------|------|----------|---------------|
| Power source           | 6V DC. Use a Power supply PS-0602D.                  |                                  |      |          |               |
| Current consumption    | 200mA(max.)                                          |                                  |      |          |               |
| Output                 | 350mW.                                               |                                  |      |          |               |
| Type of communication  | Open voice press-to-talk communication.              |                                  |      |          |               |
| Call tone              | To Sub; Mono tone and direct voice.                  |                                  |      |          |               |
|                        | From Sub; Mono tone with an LED lit.                 |                                  |      |          |               |
| Sub station capacity   | 3 Sub stations.                                      |                                  |      |          |               |
| Mounting               | Desk-top use or wall mount.                          |                                  |      |          |               |
| Electrical box         | Single-gang box                                      |                                  |      |          |               |
| Housing                | Plastic                                              |                                  |      |          |               |
| Unit color             | White & gray, 2-tone.                                |                                  |      |          |               |
| Weight                 | 400g(approx.)                                        |                                  |      |          |               |
| Remarks                | Configures Master-selective system for up to 3 Subs. |                                  |      |          |               |
| DESCRIPTION            |                                                      | FIG. NAME                        |      | UNIT     | DATE          |
| MASTER STATION(3-call) |                                                      | SPEC./WIRING/RESTR./FCN./SETTING |      | mm       | 20 June, 2003 |
| MODEL NO.              |                                                      | FIG.NO.                          | PAGE | REVISION | AIRUANP       |
| LEM-3                  |                                                      | 11639301-2-2                     | 2/2  | 3        | AIPHONE       |

### SPECIFICATIONS