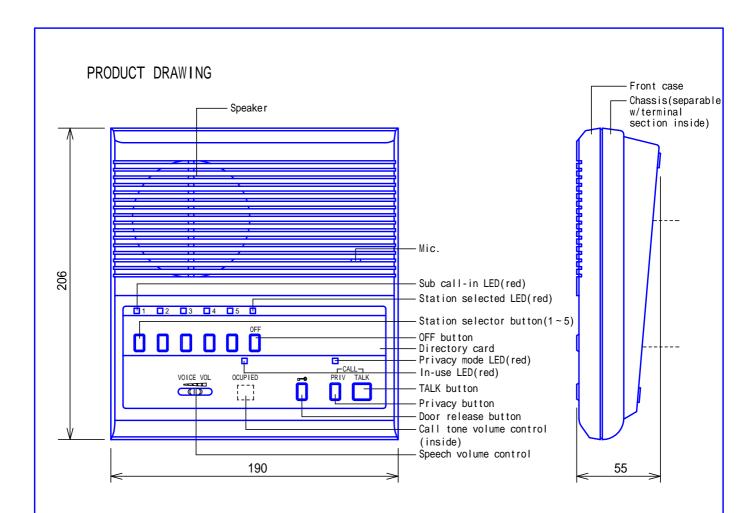

## **MOUNTING**

 $50(W) \times 70(H)$ : Opening cut out on the wall.

| DESCRIPTION            | FIG. NAME       |      | UNIT     | DATE             |
|------------------------|-----------------|------|----------|------------------|
| MASTER STATION(5-call) | PRODUCT DRAWING |      | mm       | 3 February, 2003 |
| MODEL NO.              | FIG.NO.         | PAGE | REVISION | AIRHANE          |
| LEF-5                  | 11435301-1-2    | 1/2  | 2        | AIPHONE          |

## FUNCTIONS

Placing / receiving a call & communication with a Master station. Depress a selector button and press CALL button. Then, initiator presses TALK button to transmit, and releases to receive. (Station-selected LED & In-use LED are steadily lit.) The receiving station replies handsfree remotely.

Placing / receiving a call & communication with a Sub station. Depress a selector button and press CALL button. Then, Master station controls communication w/TALK button. (Station-selected LED & In-use LED are steadily lit.)
During own attains. Private made with EDIV button in dicate.

Putting own station in Privacy mode with PRIV button in depressed position, to prevent eavesdropping by any other Master station. (Privacy mode LED is steadily lit.)

Activating door strike at communicating door station by depressing DOOR\_RELEASE button. Putting the communication in OFF and standby position, by depressing OFF button.
When the external signaling device (buzzer, etc.) is installed, the Master station is called by buzzer, etc. as well as an ordinary call tone.

## SETTING

Adjusting communication volume (sliding) ...... with Speech volume control. Adjusting Music & All-call volume (sliding)..... with BGM volume control. Adjusting call tone volume (3-level)

...... with Call tone volume control (beneath directory card)