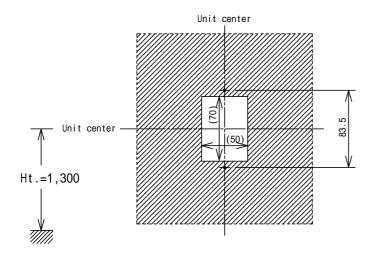

## **MOUNTING**

 $50(W) \times 70(H)$ : Opening cut out on the wall.

| DESCRIPTION            | FIG. NAME       |      | UNIT     | DATE             |
|------------------------|-----------------|------|----------|------------------|
| MASTER STATION(5-call) | PRODUCT DRAWING |      | mm       | 3 February, 2003 |
| MODEL NO.              | FIG.NO.         | PAGE | REVISION | AIRHANE          |
| LEF-5                  | 11435301-1-2    | 1/2  | 2        | AIPHONE          |