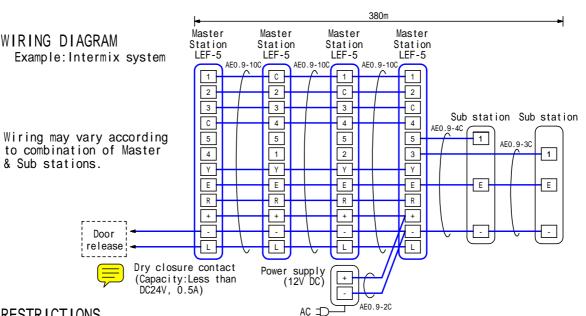

RESTRICTIONS

In single-master configuration, do not remove a shorting link between terminals E - -In intermix configuration, sub station is considered to ring up to two Master station.

## SPECIFICATIONS

| 0. =0                  |            |                                                                           |      |                  |  |  |
|------------------------|------------|---------------------------------------------------------------------------|------|------------------|--|--|
| Power source           | DC 12V, s  | DC 12V, supplied from an Aiphone's Power supply                           |      |                  |  |  |
| Current consumption    | 300mA max  | 300mA max.                                                                |      |                  |  |  |
| Output                 | 800mW      | 800mW                                                                     |      |                  |  |  |
| Type of communication  | Open voice | Open voice handsfree communication controlled by initiator Master station |      |                  |  |  |
| Capacity               | Up to 5 Ma | Up to 5 Master or sub stations                                            |      |                  |  |  |
| Call tone              | Master st  | Master station: Electronic Beep tone & voice direct                       |      |                  |  |  |
|                        | Sub/door   | Sub/door station: Electronic Beep tone only (with a sub call-in LED lit)  |      |                  |  |  |
| Mounting               | Desk or Wa | Desk or Wall-mount                                                        |      |                  |  |  |
|                        | Use termi  | Use terminal box (LEW-5) for desk-top or wall use w/heavy cable run.      |      |                  |  |  |
| Electrical box         | Single-ga  | Single-gang box                                                           |      |                  |  |  |
| Housing                | ABS plast  | ABS plastic                                                               |      |                  |  |  |
| Weight                 | Approx. 5  | Approx. 500g                                                              |      |                  |  |  |
| Unit color             | Snow white | Snow white & gray, two-tone                                               |      |                  |  |  |
| Remarks                | Set or re  | Set or release Privacy mode (mic. cutoff is on or back to normal.)        |      |                  |  |  |
| DESCRIPTION            |            | FIG. NAME                                                                 | UNIT | DATE             |  |  |
| MASTER STATION(5-call) |            | WIRING/RESTR./FCN.                                                        | mm   | 3 February, 2003 |  |  |