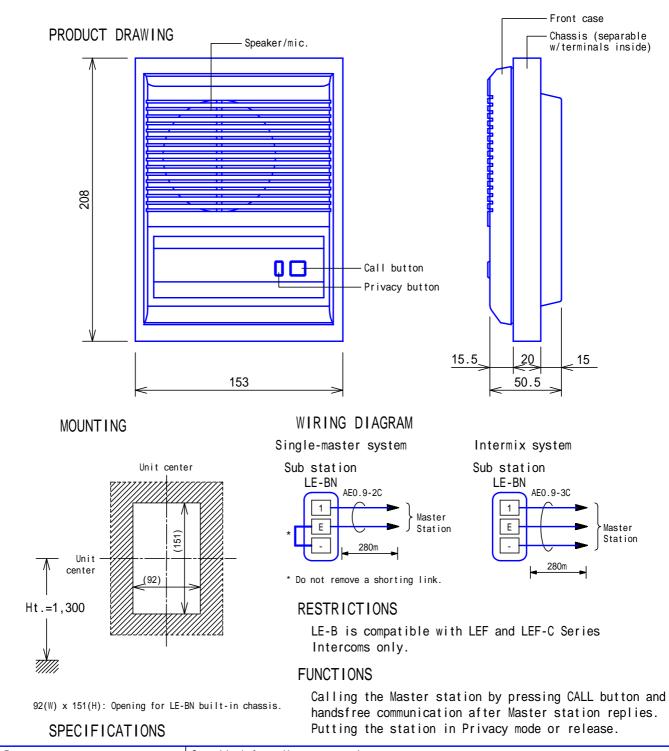

| Power source          | Supplied from Master station                                     |                                  |      |          |                  |
|-----------------------|------------------------------------------------------------------|----------------------------------|------|----------|------------------|
| Type of communication | Open voice handsfree communication (controlled by Master)        |                                  |      |          |                  |
| Call tone             | Electronic Beep tone & voice direct (from Master)                |                                  |      |          |                  |
|                       | Electronic Beep tone only (to Master with a sub call-in LED lit) |                                  |      |          |                  |
| Mounting              | Semi-flush mount (Mounts on the chassis recess-mounted)          |                                  |      |          |                  |
| Electrical box        | Not used                                                         |                                  |      |          |                  |
| Housing               | ABS plastic                                                      |                                  |      |          |                  |
| Weight                | Approx.270g                                                      |                                  |      |          |                  |
| Unit color            | Snow white and gray, two-tone                                    |                                  |      |          |                  |
| DESCRIPTION           |                                                                  | FIG. NAME                        |      | UNIT     | DATE             |
| SUB STATION(Privacy)  |                                                                  | PRODUCT/SPEC./WIRING/RESTR./FCN. |      | mm       | 21 October, 2004 |
| MODEL NO.             |                                                                  | FIG.NO.                          | PAGE | REVISION | AIRUANE          |
| LE-BN                 |                                                                  | 12438301-1-1                     | 1/1  | 1        | AIPHONE          |