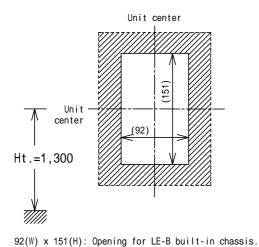

MOUNTING

## Single-master system

Intermix system



Sub station LE-B AE0.9-2C Master Station Sub station LE-B AE0.9-3C Е Master Station 280m

\* Do not remove a shorting link.

**PAGE** 

1/1

## **RESTRICTIONS**

LE-B is compatible with LEF and LEF-C Series Intercoms only.

## **FUNCTIONS**

Calling the Master station by pressing CALL button and handsfree communication after Master station replies.

REVISION

## **SPECIFICATIONS**

MODEL NO.

LE-B

| Power source          | Supplied:                    | from Master station                                              |      |                  |  |
|-----------------------|------------------------------|------------------------------------------------------------------|------|------------------|--|
|                       | Supplied from Master station |