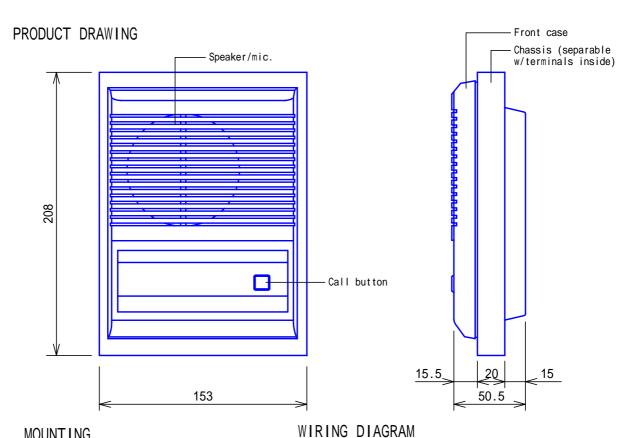

MOUNTING

## **SPECIFICATIONS**

MODEL NO.

LE-B

| Power source          | Supplied:                    | from Master station                                              |      |                  |  |
|-----------------------|------------------------------|------------------------------------------------------------------|------|------------------|--|
|                       | Supplied from Master station |                                                                  |      |                  |  |
| Type of communication | Open voice                   | Open voice handsfree communication (controlled by Master)        |      |                  |  |
| Call tone             | Electronic                   | Electronic Beep tone & voice direct (from Master)                |      |                  |  |
|                       | Electronic                   | Electronic Beep tone only (to Master with a sub call-in LED lit) |      |                  |  |
| Mounting              | Semi-flus                    | Semi-flush mount (Mounts on the chassis recess-mounted)          |      |                  |  |
| Electrical box        | Not used                     | Not used                                                         |      |                  |  |
| Housing               | ABS plast                    | ABS plastic                                                      |      |                  |  |
| Weight                | Approx.250g                  |                                                                  |      |                  |  |
| Unit color            | Snow white                   | Snow white and gray, two-tone                                    |      |                  |  |
| DESCRIPTION           |                              | FIG. NAME                                                        | UNIT | DATE             |  |
| SUB STATION           |                              | PRODUCT/SPEC./WIRING/RESTR./FCN.                                 | mm   | 21 October, 2004 |  |