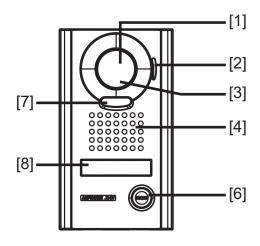

### FEATURE CALL-OUT

### FEATURE CALL-OUT DEFINITIONS

- [1] Camera
- [2] Microphone
- [3] Illumination sensor
- [4] Speaker
- [5] Call button with white LED
- [6] Call button

[7] White LED

[8] Directory Card