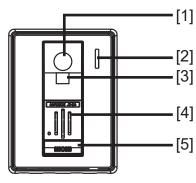

### FEATURE CALL-OUT

### FEATURE CALL-OUT DEFINITIONS

- [1] Camera
- [2] Microphone
- [3] Illumination sensor
- [4] Speaker
- [5] Call button with white LED
- [6] Call button

[7] White LED

[8] Directory Card