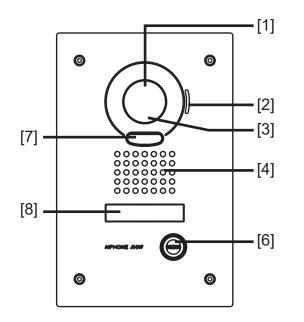

### FEATURE CALL-OUT

### FEATURE CALL-OUT DEFINITIONS

- [1] Camera
- [2] Microphone
- [3] Illumination sensor
- [4] Speaker
- [5] Call button with white LED
- [6] Call button

[7] White LED

[8] Directory Card