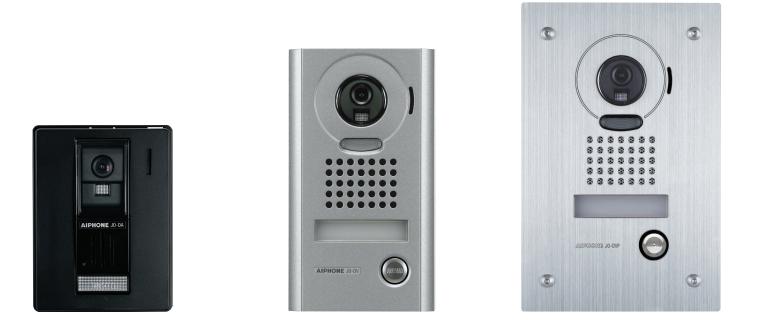

#### DESCRIPTION

The JO-DA is a surface mount plastic video door station. The JO-DV is an aluminum die cast surface mount video door station. The JO-DVF is a stainless steel flush mount video door station. All of these units work with the JO Series and connect to the master station or expansion station using an 18 AWG 2-conductor solid core cable. Each unit includes a camera, microphone, speaker, and call button. Tamper resistant screws are provided for mounting the JO-DV and JO-DVF units.

## JO-DA, JO-DV, JO-DVF

**Camera Door Stations for the JO Series** 