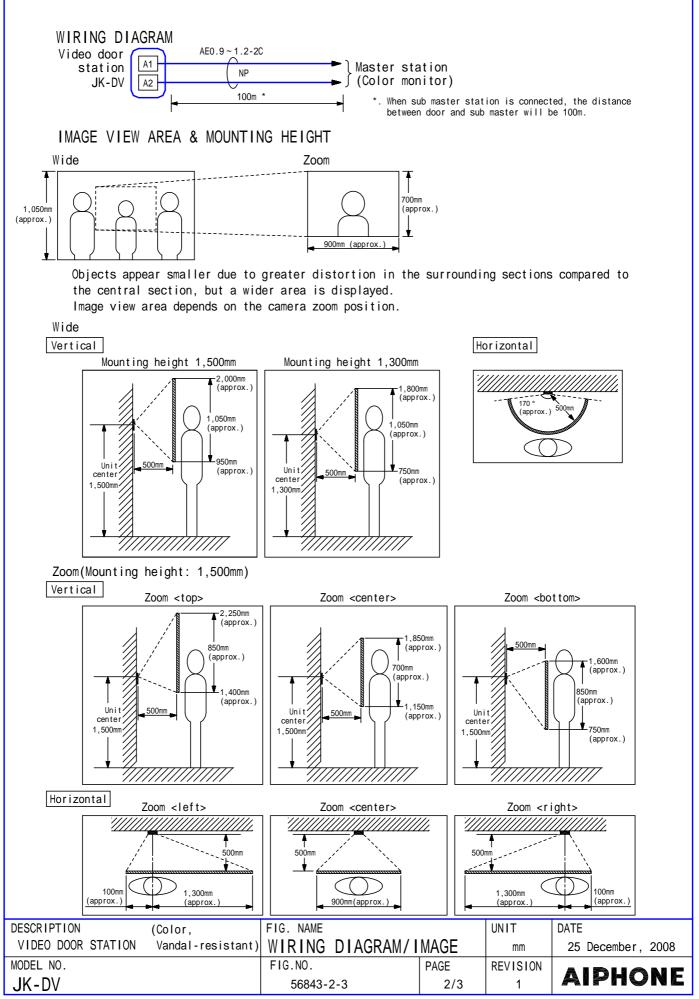

## RESTRICTIONS

Do not cover the water escape holes with caulking seals. JK-DV door station is exclusively used with JK Series Master stations. Avoid to install JK-DV in the following locations;

At the Entrance where background is sky in upper floors of Condominiums, etc.

The background of the standing caller's is white wall.

Where the standing location is strongly sunlit.