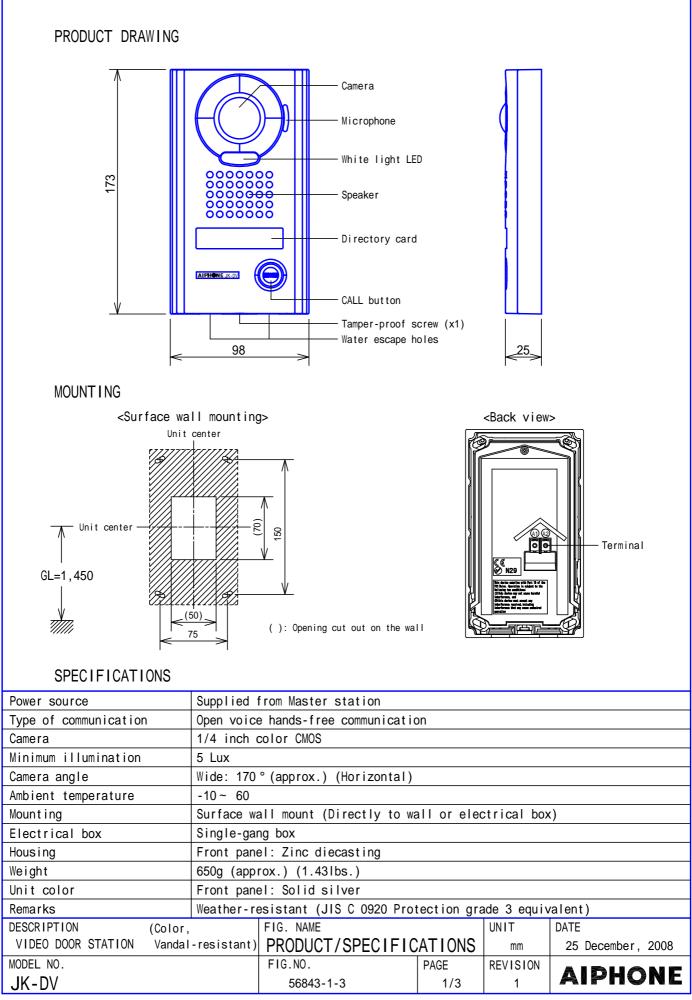

## RESTRICTIONS

Do not cover the water escape holes with caulking seals. JK-DV door station is exclusively used with JK Series Master stations. Avoid to install JK-DV in the following locations;

At the Entrance where background is sky in upper floors of Condominiums, etc.

The background of the standing caller's is white wall.

Where the standing location is strongly sunlit.