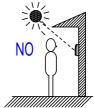

## RESTRICTIONS

Do not cover the water escape holes with caulking seals. JK-DV door station is exclusively used with JK Series Master stations. Avoid to install JK-DV in the following locations;

At the Entrance where background is sky in upper floors of Condominiums, etc.

The background of the standing caller's is white wall.

Where the standing location is strongly sunlit.