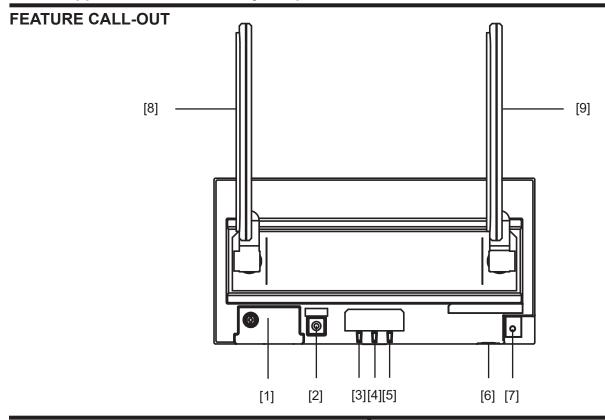

### FEATURE CALL-OUT DEFINITIONS

- [1] Nano SIM card slot
- [2] Reset button
- [3] Signal strength indicator (green)
- [4] Wireless indicator (green)
- [5] Status indicator (orange/green)
- [6] LAN port
- [7] Wireless off button
- [8] Left antenna
- [9] Right antenna