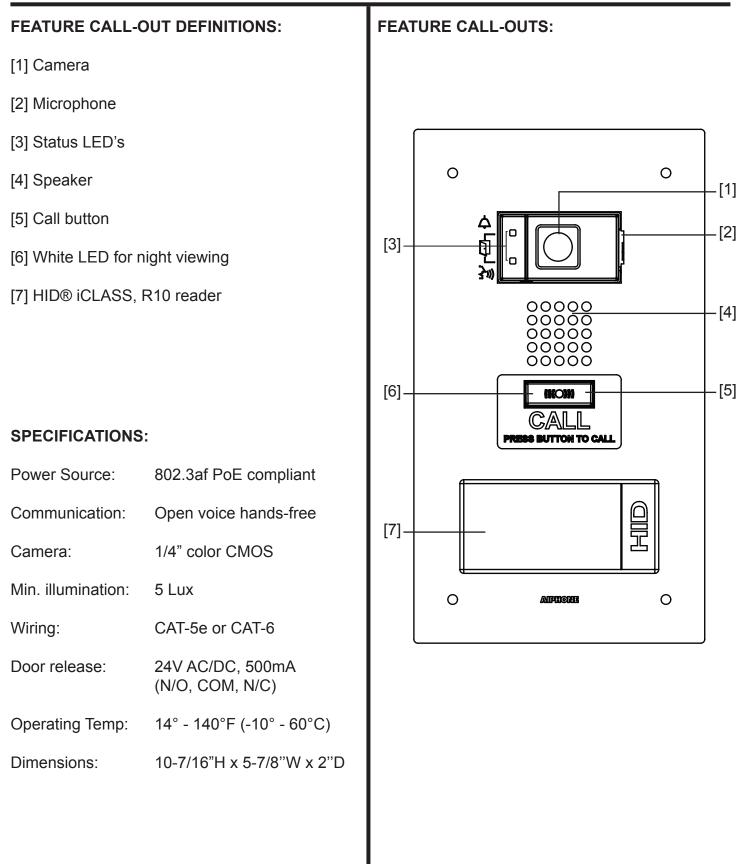

#### **DESCRIPTION:**

The IX-DF-HID-I is an IP addressable video door station for the IX Series, with a built in HID® iCLASS card reader.

The video door station will connect via CAT-5e/CAT-6 wire to a local area network (LAN). Maximum wire distance from the door station to the LAN is 330' (standard network wire distance rules apply).

Wiring and power for the card reader are separate from the intercom wiring. The card reader is to be connected to a host controller of any type that is compatible with the HID® iCLASS card reader.

Flush mount with the supplied back box or surface mount with the SBX-ISDVF.

### FEATURES:

- IP Video door station for IX Series
- Stainless steel faceplate
- · Visual call indication lights
- HID® iCLASS card reader built in
- Tamper resistant screws
- ONVIF Profile S compliant