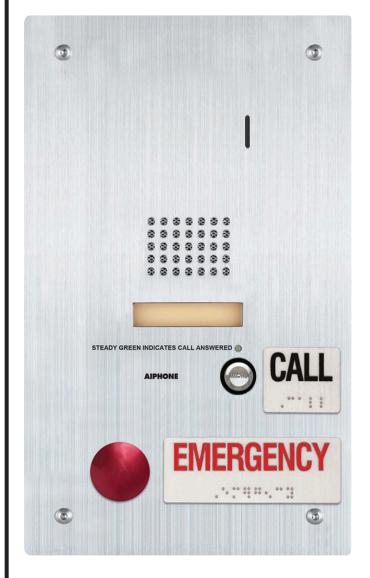

#### **DESCRIPTION:**

The IS-SS-2RA-R is a stainless steel flush mount audio door station with standard and emergency call buttons. The unit is equipped with ADA compliant lettering and Braille signage for both the standard and emergency call buttons. A call status indicator is included to meet ADA rescue assistance requirements.

The emergency button will trigger two selectable relay outputs for activation of external systems or devices.

The IS-SS-2RA-R unit will connect with CAT-5e or CAT-6 wire to any control unit in the hardwired IS system (IS-CCU, IS-SCU, or IS-RCU), giving you a greater capacity of rescue assistance subs. A directory strip for location indentification is also provided. The unit is made of stainless steel and includes tamper resistant screws.

### **FEATURES:**

- Audio communication between master station and calling area
- Two call buttons: Standard and Emergency
- ADA compliant lettering and Braille signage
- LED call status indicator
- Red mushroom button for emergency call
- Directory strip
- Stainless Steel faceplate with tamper resistant screws