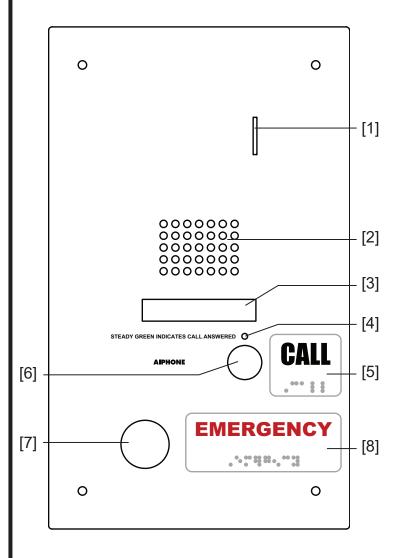

## **FEATURE CALL-OUT DEFINITIONS:**

- [1] Microphone
- [2] Speaker
- [3] Directory card
- [4] Call status indicator
- [5] Call signage with Braille
- [6] Call button
- [7] Emergency button
- [8] Emergency signage with Braille

### **FEATURE CALL-OUTS:**