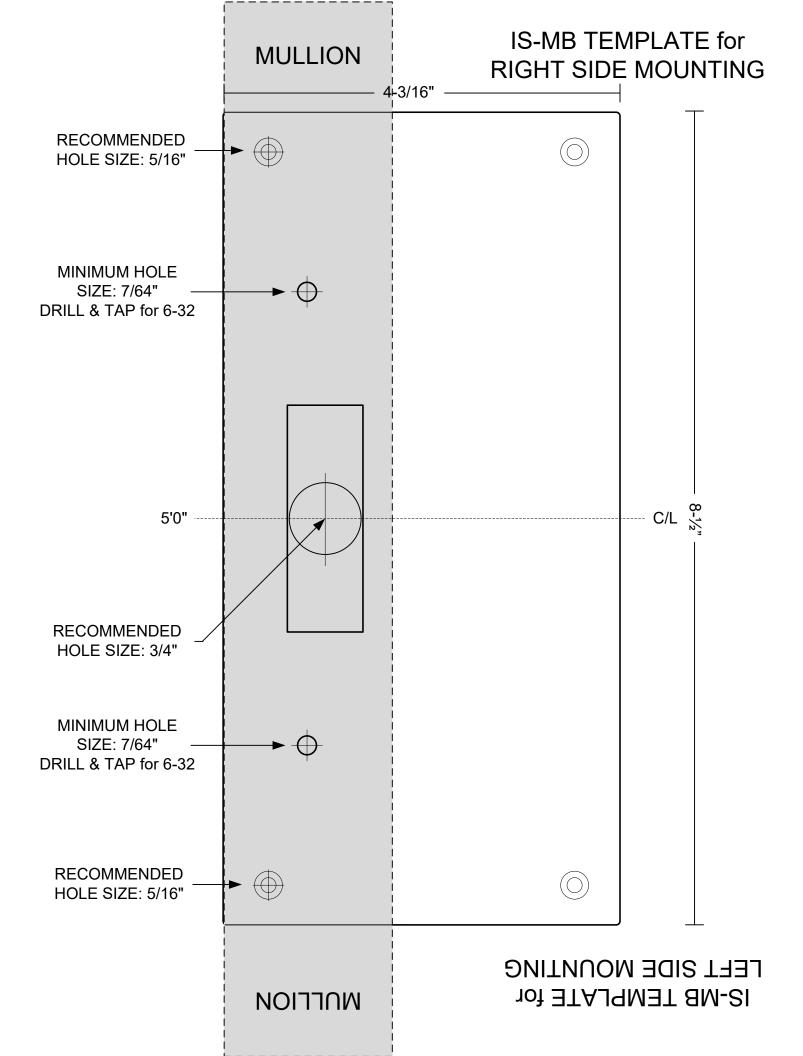

### **MOUNTING** -

- 1. Use template to drill out hole locations on mullion.
- 2. Run wires through door mullion and out to where door station will be installed.
- 3. Run wires through cutout of the IS-MB and mount bracket to the door frame.
- 4. Connect wires to the door station. Do NOT make wiring connections while the system is powered.
- 5. Secure the door station to the IS-MB bracket.

See back page for template of the IS-MB.

#### SPECIFICATIONS -

Color: Black Material: Aluminum Dimensions: 4-3/16" W x 8-1/2" H

Aiphone Corporation www.aiphone.com tech@aiphone.com (800) 692-0200