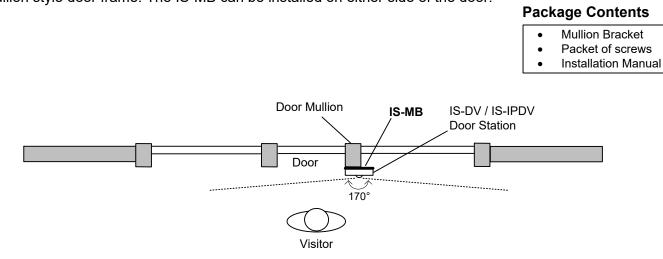

### **DESCRIPTION** -

The IS-MB is a mullion mounting bracket for installing the IS-DV or IS-IPDV video door station onto a mullion style door frame. The IS-MB can be installed on either side of the door.