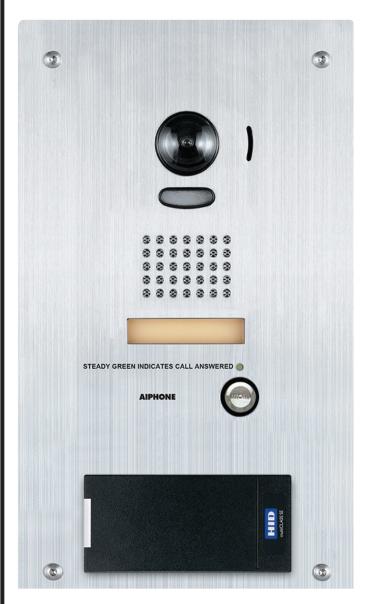

## **IS-IPDVF-RP10**

Stainless Steel Flush Mount IP Video Door Station with HID multiCLASS SE® Reader

| FEATURE CALL-OUT DEFINITIONS:       |                                          | FEATURE CALL-OUTS: |     |                                       |    |       |
|-------------------------------------|------------------------------------------|--------------------|-----|---------------------------------------|----|-------|
| [1] Camera                          |                                          |                    |     |                                       |    |       |
| [2] Microphone                      |                                          |                    |     |                                       |    |       |
| [3] White LED illuminator           |                                          |                    |     |                                       |    | )     |
| [4] Speaker                         |                                          |                    |     |                                       | ۲  |       |
| [5] Directory card                  |                                          |                    |     |                                       |    |       |
| [6] Call status indicator           |                                          | [1]_               |     | ( ) ) -                               |    | - [2] |
| [7] Call button                     |                                          | [3]-               |     |                                       |    |       |
| [8] Card reader                     |                                          |                    |     | 0000000                               |    |       |
|                                     |                                          |                    |     | 00000 <u>00</u><br>0000000<br>0000000 |    | _ [4] |
| SPECIFICATIONS:                     |                                          | [5]_               |     | 0000000                               |    |       |
| Power Source: 24V DC or 802.3af PoE |                                          | [0]                |     |                                       |    | - [6] |
| Bandwidth:                          |                                          |                    |     |                                       |    | _ [7] |
| Communication:                      | 320k ~ 8Mbps                             |                    |     |                                       |    |       |
| Communication.                      | Open voice hands-free<br>1/4" color CMOS | [8]–               |     |                                       | 1) |       |
| Min. illumination:                  | 5 Lux                                    |                    |     |                                       |    |       |
|                                     | CAT-5e or CAT-6                          |                    | 🔹 🛛 |                                       |    |       |
| Wiring:                             |                                          |                    |     |                                       |    | ļ     |
| Door release:                       | 24V AC/DC, 500mA<br>(N/O, COM, N/C)      |                    |     |                                       |    |       |
| Operating Temp:                     | -31° ~ 140°F (-35° ~ 60°C)               |                    |     |                                       |    |       |
| Dimensions:                         | 12-3/8" H x 7" W x 1-7/8" D              |                    |     |                                       |    |       |
|                                     |                                          |                    |     |                                       |    |       |
|                                     |                                          |                    |     |                                       |    |       |