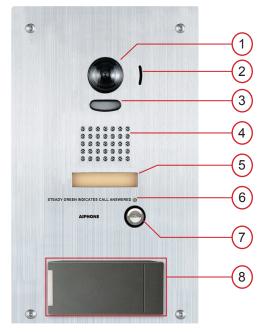

### NAMES & FUNCTIONS:

- 1. Camera
- 2. Microphone
- 3. LED Light
- 4. Speaker

- 5. Name Placard
- 6. Call status indicator
- 7. Call button
- 8. multiCLASS SE® Reader