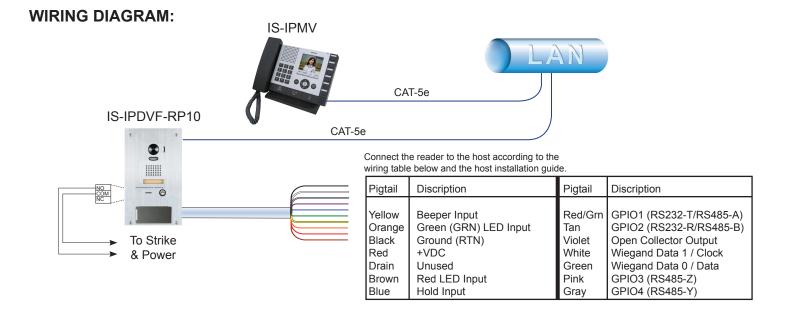

## -INSTRUCTIONS-

The IS-IPDVF-RP10 is an IS Series IP color video door station with a multiCLASS SE® Card Reader built onto the same stainless steel faceplate. The card reader provides electronic access to a building through a separate Access Control System, which is not supplied by Aiphone. The IS-IPDVF-RP10 will connect directly to a network switch.

### INSTALLATION:

- For flush mounting, cut a hole in the wall and use the supplied back box.
- Box dimensions are: 11-3/4" H x 5-13/16" W x 1-3/4" D
  For surface mounting, use the SBX-ISDVFP surface mount box.