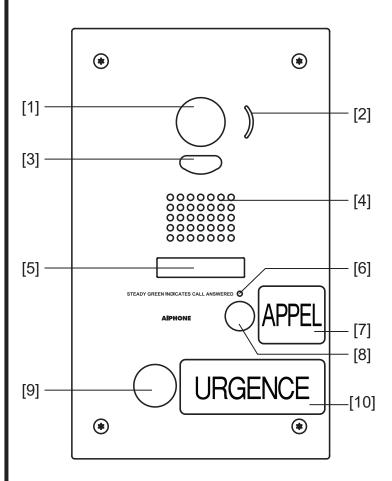

### **FEATURE CALL-OUT DEFINITIONS:**

- [1] Camera
- [2] Microphone
- [3] White LED illuminator
- [4] Speaker
- [5] Directory card
- [6] Call status indicator
- [7] Appel signage
- [8] Call button
- [9] Emergency button
- [10] Urgence signage