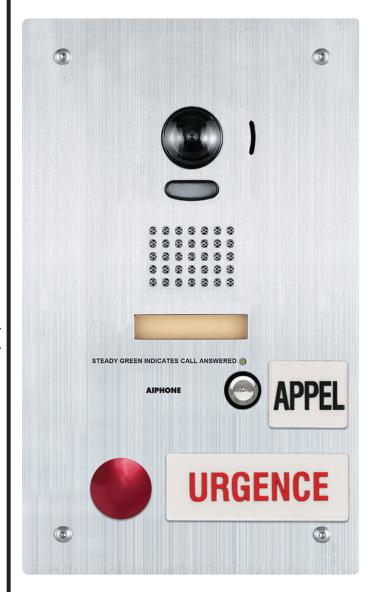

#### **DESCRIPTION:**

The IS-DVF-2RA-FR is a stainless steel flush mount video door station with standard and emergency call buttons. The unit is equipped with French signage for both the standard and emergency buttons. A call status indicator is included to meet rescue assistance requirements.

The emergency button will trigger two programmable relay outputs for activation of external systems or devices.

The built-in camera provides a 170° viewing angle, and can be adjusted digitally for pan, tilt, and zoom views of the entry area. A directory strip for location indentification is also provided. The unit is made of stainless steel and includes tamper resistant screws.

### **FEATURES:**

- Audio communication and visual identification of calling area
- Two call buttons: Standard and Emergency
- LED call status indicator
- Red mushroom button for emergency call
- Directory strip
- Stainless steel faceplate with tamper resistant screws