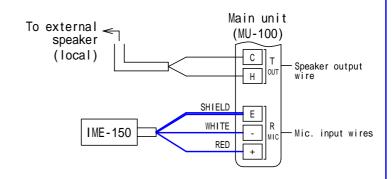

### **RESTRICTIONS**

Mic. unit (IME-150) shall be located most ideally 300 to 400mm away to either left or right up to the center of counter window, and at the height of Customer's mouth. To attach along the mall or sash, clean the surface and employ double-coated adhesive industrial tape, which is strong enough to adhere aluminum and glass surface. Speaker (used w/Mic. unit) shall be located easiest-to-hear overhead of Customer. The connecting wires shall be through the sash or mall.

## **FUNCTIONS**

Differential mic. unit (IME-150) is co-used with an External Speaker unit at Customer's side. (in lieu of Acoustic tube installation)