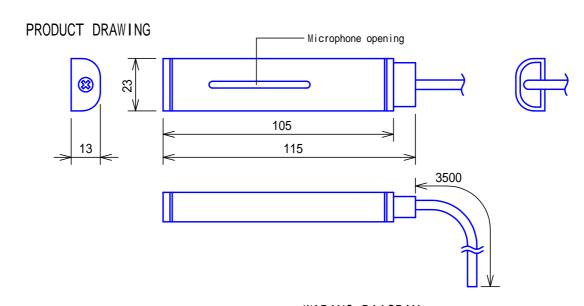

# **SPECIFICATIONS**

| Mic. unit                     | microphone, unidirectional.                                        |                                    |      |          |               |
|-------------------------------|--------------------------------------------------------------------|------------------------------------|------|----------|---------------|
| Mounting Attached a           |                                                                    | along the surface of mall or sash. |      |          |               |
| Cable                         | 2-conductor shielded wire.                                         |                                    |      |          |               |
| Cable                         | Solid copper conductor 1.2mm , or thinner up to 0.65mm compatible. |                                    |      |          |               |
| Weight 150g(appro             |                                                                    | ox.)                               |      |          |               |
| DESCRIPTION (Security window  |                                                                    | FIG. NAME                          |      | UNIT     | DATE          |
| OPTIONAL MICROPHONE intercom) |                                                                    | PRODUCT/SPEC./WIRING/RESTR./FCN.   |      | mm       | 24 June, 2005 |
| MODEL NO.                     |                                                                    | FIG.NO.                            | PAGE | REVISION | AIRUANE       |
| IME-150                       |                                                                    | 01809301-1-1                       | 1/1  | 1        | AIPHONE       |