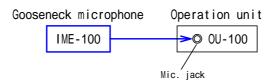

### **MOUNTING**

 $^{\star}$  IME-100 is attached to the rear side of OU-100 with a mounting screw.

# **RESTRICTIONS**

Operation unit(OU-100) shall be located on Service counter for ease of operation, and within a reach of interconnecting cable (approx.2m).

When Operation unit (OU-100) has Gooseneck microphone integrated, mount it prior to actual wiring.