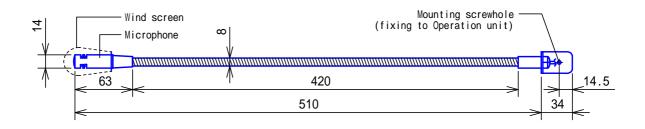

### **SPECIFICATIONS**

| Microphone Condensor-          |               | -microphone, unidirectional. Input sensitivity: -47dB |      |          |              |
|--------------------------------|---------------|-------------------------------------------------------|------|----------|--------------|
| Gooseneck                      | g             |                                                       |      |          |              |
| Weight                         | 190g(approx.) |                                                       |      |          |              |
| DESCRIPTION (Security window   |               | FIG. NAME                                             |      | UNIT     | DATE         |
| GOOSENECK MICROPHONE intercom) |               | PRODUCT/SPEC./RESTR./FCN.                             |      | mm       | 6 June, 2005 |
| MODEL NO.                      |               | FIG.NO.                                               | PAGE | REVISION | AIRUANE      |
| IME-100                        |               | 01780301-1-1                                          | 1/1  | 1        | AIPHONE      |