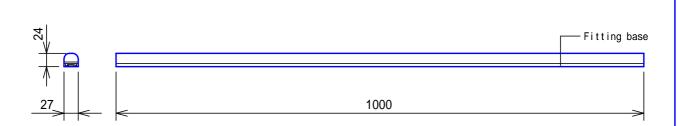

## PRODUCT DRAWING

## **FUNCTIONS**

IAX-100 is a 1m long aluminum tube to extend IAI-100(Driver unit + Acoustic interface kit) to up and downward.