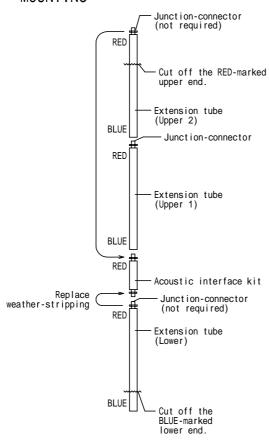

## **MOUNTING**

- Determine length of Acoustic tube(AI-100), whose lower Junction-connector is to be connected with Extension tube(IAX-100) Red-marked edge.
- Extension tube(IAX-100) is cut off precisly at the location pre-measured. It is the ideal location that touches the bottom of fixing flange(FF-100).
- Remove the Junction-connector from Extension tube (IAX-100), and put anew Weather-stripping (attached to Junction-connector) to lower end (mic. cord side) of Acoustic interface kit (AI-100).