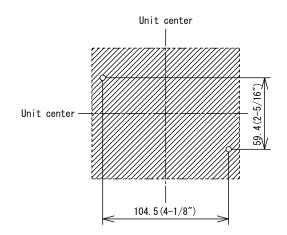

MOUNT ING When DIN rail is not provided

DESCRIPTION

MODEL NO.

GT-VBC

VIDEO BUS CONTROL UNIT

FIG. NO.

As shown below, it is recommended to mount the Video Bus control unit (GT-VBC) along with Bus control unit (GT-BC) and 24V DC power supplies and terminal block (Bus distribution) on a panel inside an enclosure box.