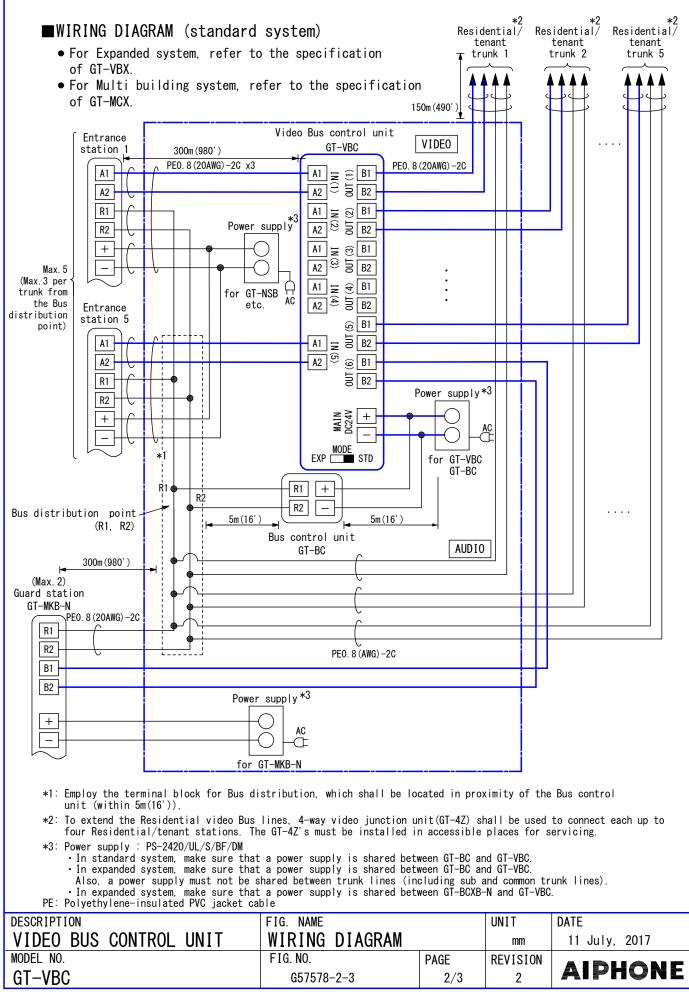

## ■ RESTRICTIONS

• Regarding to wiring of trunk lines, run audio and video wires in separate-jacketed cables.

**FUNCTIONS** 

- Transmitting video signals from Entrance stations and Guard stations to Residential/tenant stations via 4-way video junction unit.
- Setting for Unit's function mode ..... with mode (EXP/STD) selector switch Position A (initial): Works as Video Bus control unit
  - Position B : Works as Expander Video Bus control unit
- Max. 600m(1960') distance between an Entrance station and a Residential/tenant station (any pair). (Applies to a GT system of any configuration.)

• Max. two GT-VBC(EXP pos.) can be connected per Sub trunk line.

## ■ SPECIFICATIONS

| Power source              | DC 24V. Supplied from a power supply unit (PS-2420/UL/S/BF/DM) |                    |                                                          |       |          |               |
|---------------------------|----------------------------------------------------------------|--------------------|----------------------------------------------------------|-------|----------|---------------|
| Current consumption       | Max. 900mA                                                     |                    |                                                          |       |          |               |
| Ambient temperature       | 0~40°C (32~104° F)                                             |                    |                                                          |       |          |               |
| Mounting                  | Surface wall mounting or DIN rail (W-DIN11)                    |                    |                                                          |       |          |               |
| Material                  | Self-extinguishing ABS plastic                                 |                    |                                                          |       |          |               |
| Weight                    | 250g (approx.) (0.56 lbs)                                      |                    |                                                          |       |          |               |
| Unit color                | Middle gray (N6.4 Munsell Approximation)                       |                    |                                                          |       |          |               |
| Capacity                  | Entrance station                                               |                    | Standard system: Max. 5 (Max. 3 per trunk from the DP)   |       |          |               |
|                           | Residential/                                                   |                    | Standard system: Max. 48 (Max. 25 per trunk from the DP) |       |          |               |
|                           | tenant station                                                 |                    |                                                          |       |          |               |
|                           | Guard station                                                  |                    | Standard system: Max. 2                                  |       |          |               |
|                           |                                                                |                    | * For Multi building system, refer to the specification  |       |          |               |
|                           |                                                                |                    | of GT-MCX                                                |       |          |               |
| 4-way video junction unit | Max. 6 per Residential/tenant trunk                            |                    |                                                          |       |          |               |
| DESCRIPTION               |                                                                | FIG. NAME          |                                                          | UNIT  | DATE     |               |
| VIDEO BUS CONTROL UNIT    |                                                                | RESTRIC. /FUNC. /S |                                                          | SPEC. | mm       | 11 July, 2017 |
| MODEL NO.                 |                                                                | FIG.NO.            |                                                          | PAGE  | REVISION | AIBUANE       |
| GT-VBC                    |                                                                | G57578-3-3         |                                                          | 3/3   | 2        | AIPHONE       |