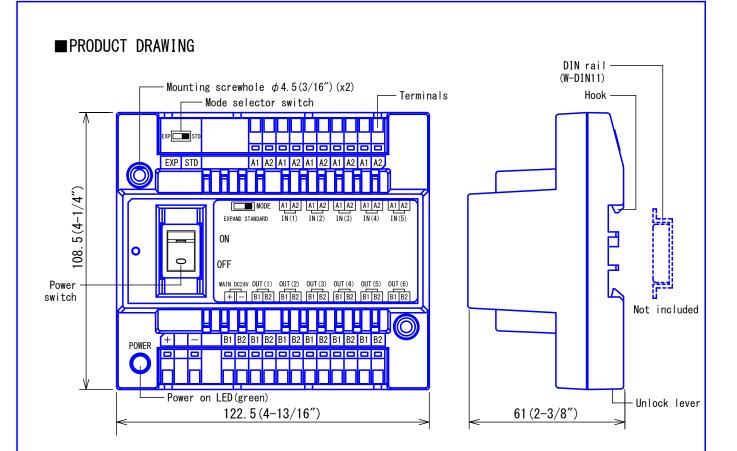

## ■ SPECIFICATIONS

| Power source              | DC 24V. Supplied from a power supply unit (PS-2420/UL/S/BF/DM) |                    |                                                          |       |          |               |
|---------------------------|----------------------------------------------------------------|--------------------|----------------------------------------------------------|-------|----------|---------------|
| Current consumption       | Max. 900mA                                                     |                    |                                                          |       |          |               |
| Ambient temperature       | 0~40°C (32~104° F)                                             |                    |                                                          |       |          |               |
| Mounting                  | Surface wall mounting or DIN rail (W-DIN11)                    |                    |                                                          |       |          |               |
| Material                  | Self-extinguishing ABS plastic                                 |                    |                                                          |       |          |               |
| Weight                    | 250g (approx.) (0.56 lbs)                                      |                    |                                                          |       |          |               |
| Unit color                | Middle gray (N6.4 Munsell Approximation)                       |                    |                                                          |       |          |               |
| Capacity                  | Entrance station                                               |                    | Standard system: Max. 5 (Max. 3 per trunk from the DP)   |       |          |               |
|                           | Residential/                                                   |                    | Standard system: Max. 48 (Max. 25 per trunk from the DP) |       |          |               |
|                           | tenant station                                                 |                    |                                                          |       |          |               |
|                           | Guard station                                                  |                    | Standard system: Max. 2                                  |       |          |               |
|                           |                                                                |                    | * For Multi building system, refer to the specification  |       |          |               |
|                           |                                                                |                    | of GT-MCX                                                |       |          |               |
| 4-way video junction unit | Max. 6 per Residential/tenant trunk                            |                    |                                                          |       |          |               |
| DESCRIPTION               |                                                                | FIG. NAME          |                                                          | UNIT  | DATE     |               |
| VIDEO BUS CONTROL UNIT    |                                                                | RESTRIC. /FUNC. /S |                                                          | SPEC. | mm       | 11 July, 2017 |
| MODEL NO.                 |                                                                | FIG.NO.            |                                                          | PAGE  | REVISION | AIBUANE       |
| GT-VBC                    |                                                                | G57578-3-3         |                                                          | 3/3   | 2        | AIPHONE       |