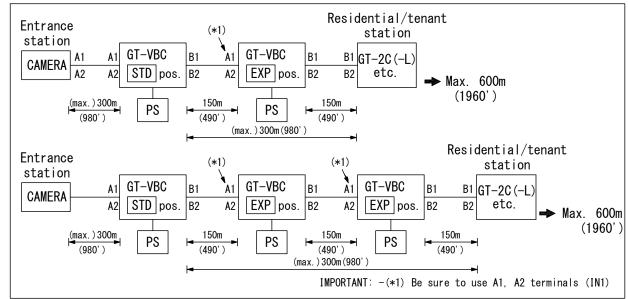

## ■ RESTRICTIONS

• Regarding to wiring of trunk lines, run audio and video wires in separate-jacketed cables.

**FUNCTIONS** 

- Transmitting video signals from Entrance stations and Guard stations to Residential/tenant stations via 4-way video junction unit.
- Setting for Unit's function mode ..... with mode (EXP/STD) selector switch Position A (initial): Works as Video Bus control unit
  - Position B : Works as Expander Video Bus control unit
- Max. 600m(1960') distance between an Entrance station and a Residential/tenant station (any pair). (Applies to a GT system of any configuration.)

• Max. two GT-VBC(EXP pos.) can be connected per Sub trunk line.