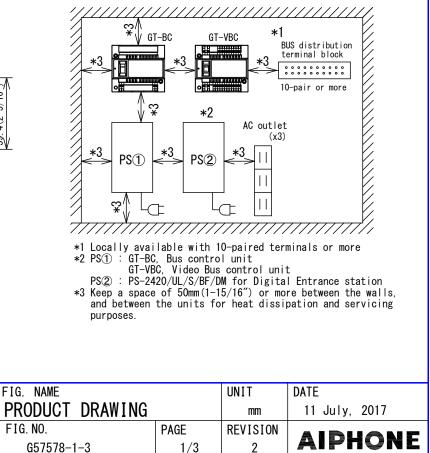

MOUNT ING When DIN rail is not provided

DESCRIPTION

MODEL NO.

GT-VBC

VIDEO BUS CONTROL UNIT

FIG. NO.

As shown below, it is recommended to mount the Video Bus control unit (GT-VBC) along with Bus control unit (GT-BC) and 24V DC power supplies and terminal block (Bus distribution) on a panel inside an enclosure box.