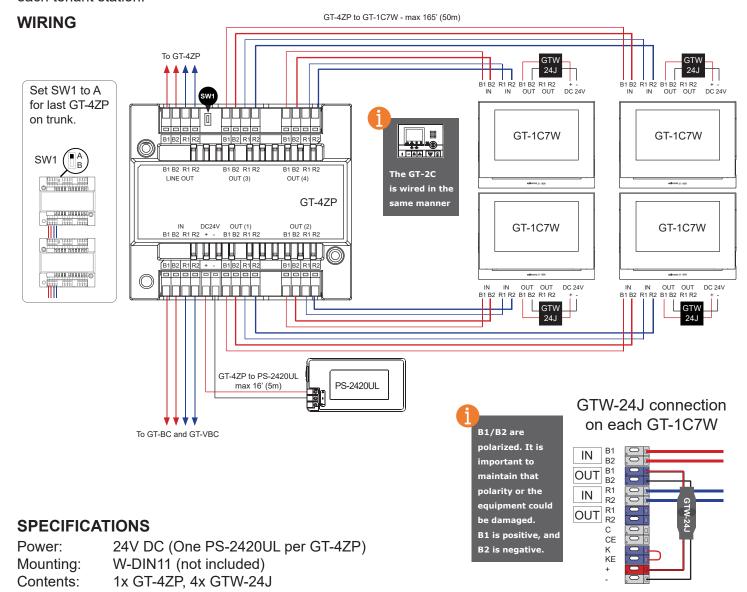

## -INSTRUCTIONS-

The GT-4ZP allows one PS-2420UL to power up four GT-1C7W app-enabled tenant stations. The GT-4ZP replaces existing GT-4Z adaptors in a standard GT system, and requires 1 PS-2420UL per GT-4ZP. Each GT-4ZP includes 4 power jumpers (GTW-24J) that are to be installed on the GT-1C7W between the B1/B2 and +/- terminals, which provides power to the GT-1C7W without having to install a local PS-2420UL for each tenant station.