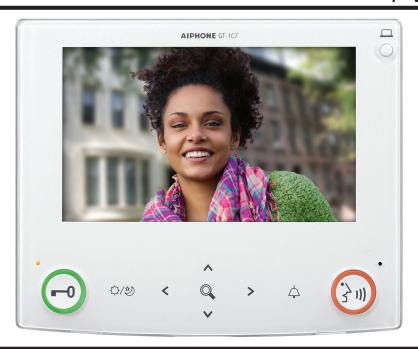

### **DESCRIPTION**

The GT-1C7 is an audio/video tenant station for the GT Series Multi-Tenant Video Intercom system. It is equipped with door release and talk buttons. In addition, the station has a concierge/security guard call button and an option button to control external devices, such as lights. The station also has Pan, Tilt, and Zoom control, as well as a light adjustment button for the PTZ camera at the entry. When a visitor calls, the tenant station rings and video is displayed on the screen. The call is answered by pushing the talk button. The GT-1C7 has the capability of calling the Concierge/Security Guard station(s), turning on an external light while speaking with a visitor at the entrance, and receiving an emergency tone from a pull cord or panic call button. The GT-1C7 has a slim, streamlined design and can be surface mounted. Only one GT-1C7 video station can be used per tenant. Communication is hands-free at the entrance station when a tenant answers the call. While speaking with the visitor, the GT-1C7 can communicate with either hands-free (VOX) or push-to-talk (PTT) functionality.

# **FEATURES**

- 7" LCD screen
- Hands-free audio communication
- Door release button
- Talk button
- Electrostatic concierge/security guard call button
- Option button for external devices
- PTZ and brightness control
- Call tone volume control
- Communication volume control