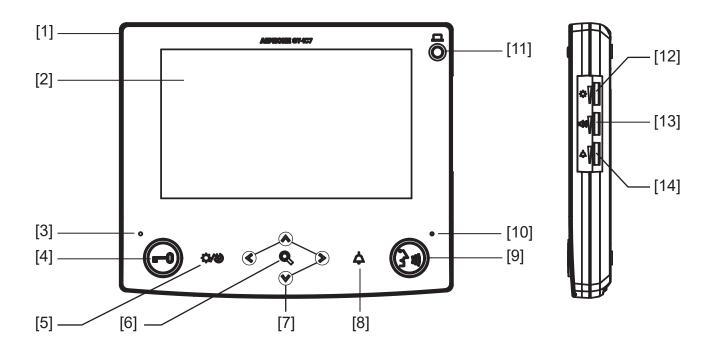

# **FEATURE CALL-OUT**

### FEATURE CALL-OUT DEFINITIONS

- [1] Speaker (on back of unit)
- [2] Color LCD video screen
- [3] Status indicator (orange)
- [4] Door release button and indicator (green)
- [5] Adjust button
- [6] Zoom/Wide button
- [7] PanTilt buttons
- [8] Concierge/security guard call/light button
- [9] Talk/Off button & indicator (orange)
- [10] Microphone
- [11] Option button
- [12] Screen brightness control (0-10)
- [13] Receive volume control (0-10)
- [14] Call tone volume control (0-10)