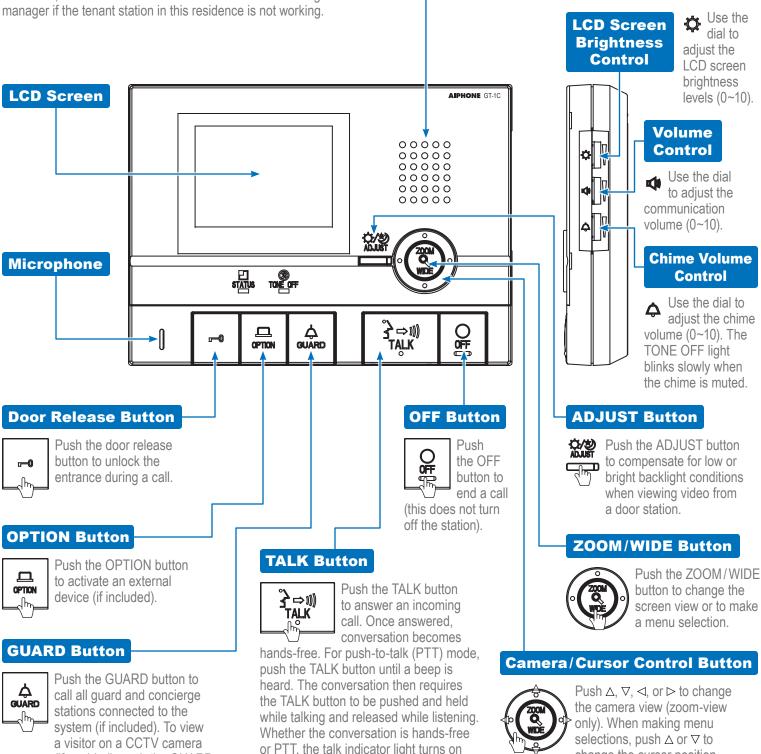

## **Power Source**

This tenant station is powered by the system and will always remain on, even when the screen is off. Contact the building manager if the tenant station in this residence is not working.

(if enabled), push the GUARD

button while in communication

with the entrance station.

Speaker

while you speak and will turn off while

your visitor speaks.

change the cursor position.

**AIPHONE**<sup>®</sup>

**GT-1C** Tenant Station