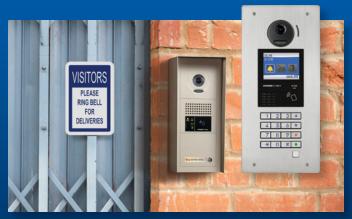

### Analog Solution with Modern Features

Video guard station provides an additional layer of security to screen visitors and communicate with tenants.

Entrance stations are available in single panel or modular styles to fit custom configuration needs.

With our analog multi-tenant video intercom, an assortment of timeless stations can be combined to accommodate your budget while maintaining your building's modern or vintage aesthetic.