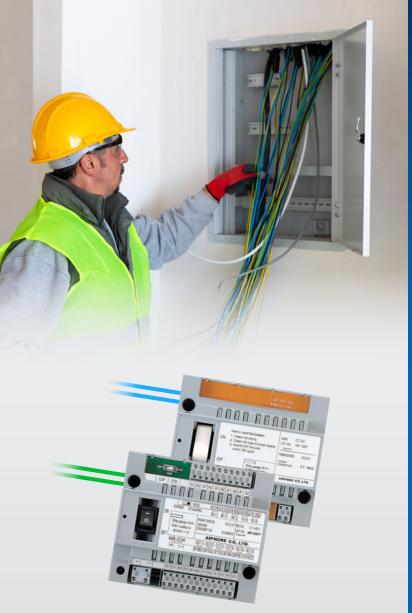

## Use existing wire

Save time and resources without having to pull new wire. The GT Series can be installed in a wide array of configurations using a building's 2- or 4-conductor cable.

# Easily keep it tidy

With the simplicity of bus control units, system components can be homerun or loop wired back to a utility closet or control room.