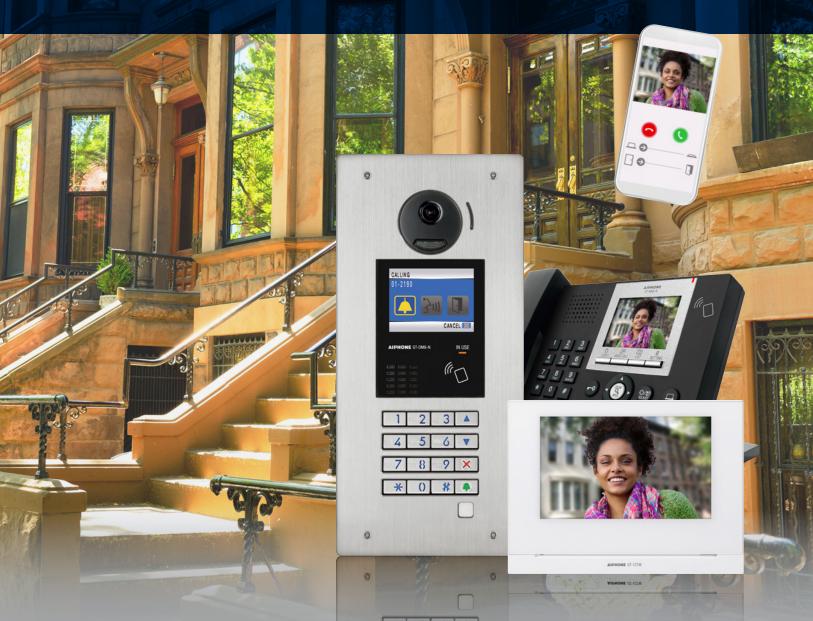

### Analog Solution with Modern Features

Video guard station provides an additional layer of security to screen visitors and communicate with tenants.

Entrance stations are available in single panel or modular styles to fit custom configuration needs.

With our analog multi-tenant video intercom, an assortment of timeless stations can be combined to accommodate your budget while maintaining your building's modern or vintage aesthetic.