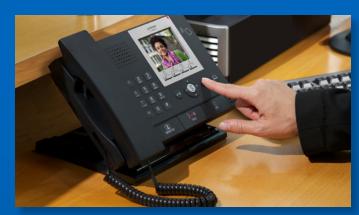

### Analog Solution with Modern Features

Video guard station provides an additional layer of security to screen visitors and communicate with tenants.

Entrance stations are available in single panel or modular styles to fit custom configuration needs.