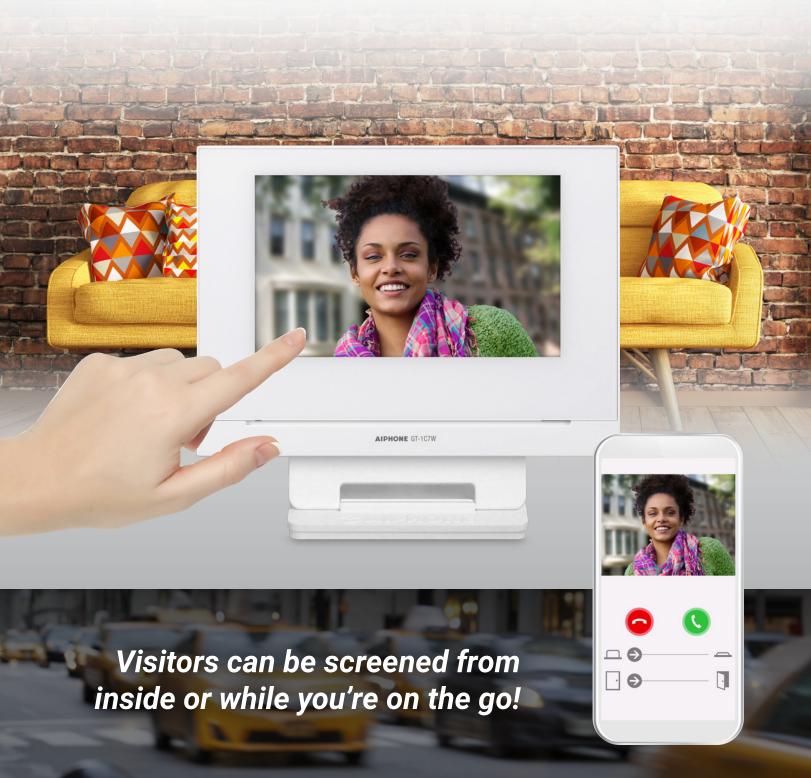

With our analog multi-tenant video intercom, an assortment of timeless stations can be combined to accommodate your budget while maintaining your building's modern or vintage aesthetic.