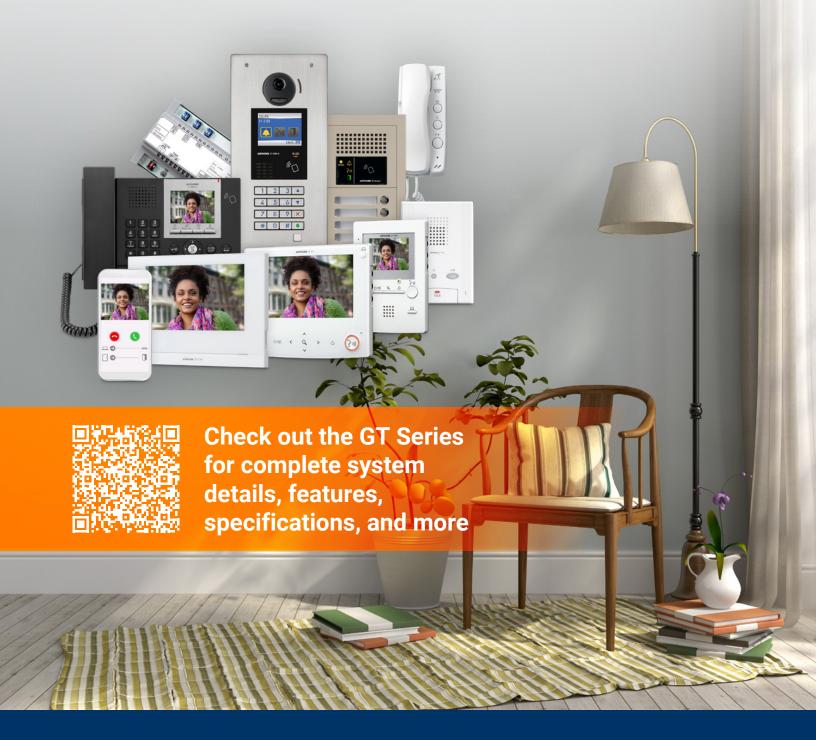

With our analog multi-tenant video intercom, an assortment of timeless stations can be combined to accommodate your budget while maintaining your building's modern or vintage aesthetic.