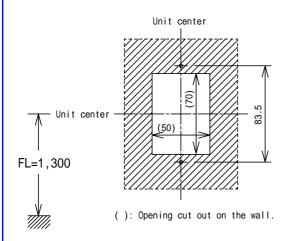

### **MOUNTING**



# WIRING DIAGRAM

Door station
GT-D
PE0.8-2C

T O GT-2C-L, GT-2C

For wiring distance range, refer to the Residential station to be connected.

PE: PVC-coated cable

# **RESTRICTIONS**

Water escape holes on bottom must not be covered with caulking seals.

### **FUNCTIONS**

Calling and communicating with Residential station by pressing Call button.
Locator LED lit in red while Residential station is being powered

# **SPECIFICATIONS**

| Power source          | Supplied from Residential station                  |                                     |      |          |                |
|-----------------------|----------------------------------------------------|-------------------------------------|------|----------|----------------|
| Type of communication | Open voice handsfree commun