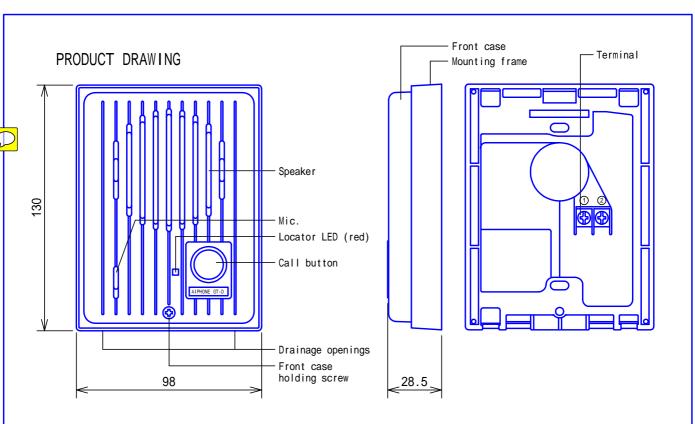

### **MOUNTING**

# **RESTRICTIONS**

Water escape holes on bottom must not be covered with caulking seals.

### **FUNCTIONS**

Calling and communicating with Residential station by pressing Call button.
Locator LED lit in red while Residential station is being powered