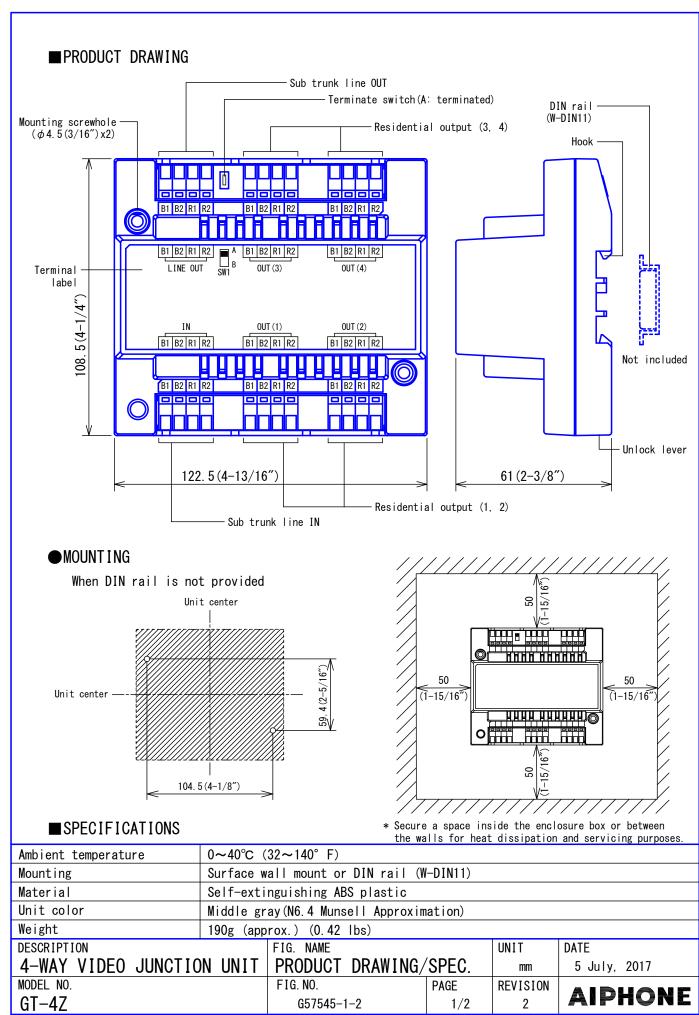

- \*1.On each Sub trunk line, terminate the last GT-4Z (Set SW1 to A pos.), when its LINE OUT terminals remain vacant.
- \*2. The last GT-4Z unit only is available to connect the fifth Residential/tenant station to [LINE OUT] (In this case, set SW1 to B pos.)

## **■**RESTRICTIONS

- Trunkage capacity: Up to 6 units GT-4Z may be connected per Sub trunk line.
- Distance is up to 150m(490') away from GT-VBC to the farthest Residential/tenant station.

## ■ FUNCTIONS

• Distributes in 4 ways audio, video & data signals from Bus control unit(GT-BC) & Video Bus control unit(GT-VBC).

## ■ SETTING

• Terminating the last GT-4Z unit. (Put SW1 to A position.)

| DESCRIPTION               | FIG. NAME             |          | UNIT     | DATE         |
|---------------------------|-----------------------|----------|----------|--------------|
| 4-WAY VIDEO JUNCTION UNIT | WIRING/RESTRIC./FUNC. | /SETTING | mm       | 5 July, 2011 |
| MODEL NO.                 | FIG. NO.              | PAGE     | REVISION | AIRHANE      |
| GT-4Z                     | G57545-2-2            | 2/2      | 2        | AIPHONE      |