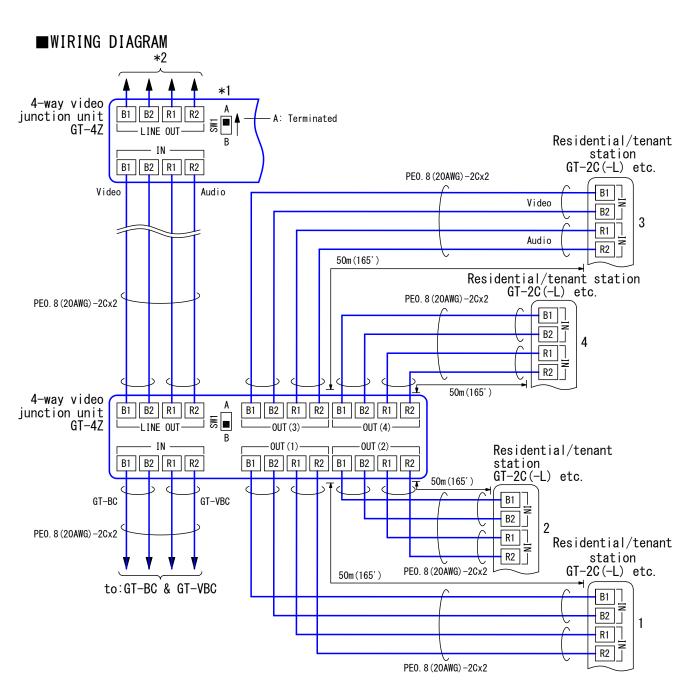

- \*1.On each Sub trunk line, terminate the last GT-4Z (Set SW1 to A pos.), when its LINE OUT terminals remain vacant.
- \*2. The last GT-4Z unit only is available to connect the fifth Residential/tenant station to [LINE OUT] (In this case, set SW1 to B pos.)

PE: Polyethylene-insulated PVC jacket cable

## **■**RESTRICTIONS

- Trunkage capacity: Up to 6 units GT-4Z may be connected per Sub trunk line.
- Distance is up to 150m(490') away from GT-VBC to the farthest Residential/tenant station.

## ■ FUNCTIONS

• Distributes in 4 ways audio, video & data signals from Bus control unit(GT-BC) & Video Bus control unit(GT-VBC).

## ■ SETTING

• Terminating the last GT-4Z unit. (Put SW1 to A position.)

| DESCRIPTION               | FIG. NAME             |          | UNIT     | DATE         |
|---------------------------|-----------------------|----------|----------|--------------|
| 4-WAY VIDEO JUNCTION UNIT | WIRING/RESTRIC./FUNC. | /SETTING | mm       | 5 July, 2011 |
| MODEL NO.                 | FIG. NO.              | PAGE     | REVISION | AIRHANE      |
| GT-4Z                     | G57545-2-2            | 2/2      | 2        | AIPHONE      |