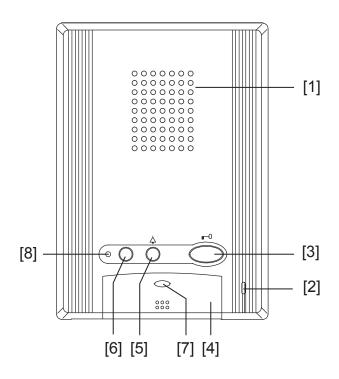

### **FEATURE CALL-OUT:**

#### **FEATURE CALL-OUT DEFINITIONS:**

- [1] Speaker
- [2] Microphone
- [3] Door release button
- [4] Talk button
- [5] Light button / Security guard station call button
- [6] Service button (option)
- [7] Talk LED
- [8] Call tone off LED
- [9] Receive volume control
- [10] Call tone volume control