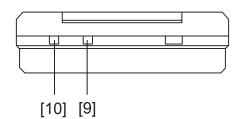

#### **FEATURE CALL-OUT DEFINITIONS:**

- [1] Speaker
- [2] Microphone
- [3] Door release button
- [4] Talk button
- [5] Light button / Security guard station call button
- [6] Service button (option)
- [7] Talk LED
- [8] Call tone off LED
- [9] Receive volume control
- [10] Call tone volume control