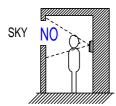

## RESTRICTIONS

Do not have rain escape openings on bottom covered with caulking seals. AX-DVF-P door station is exclusively used for AX System. Avoid installing AX-DVF-P door station in the following locations;

At the entrance where background is sky in upper floors of building, etc.

The background of the standing caller's is white wall.

Where the standing location is strongly sunlit.