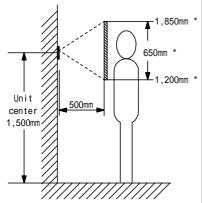

## IMAGE VIEW AREA & MOUNTING HEIGHT

Camera angle straight forward position

\* The figures are approximate.