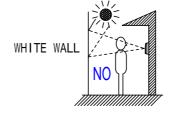

## RESTRICTIONS

Do not have rain escape openings on bottom covered with caulking seals. AX-DVF-P door station is exclusively used for AX System. Avoid installing AX-DVF-P door station in the following locations;

At the entrance where background is sky in upper floors of building, etc.

The background of the standing caller's is white wall.

Where the standing location is strongly sunlit.