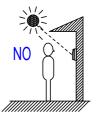

## RESTRICTIONS

Do not have rain escape openings on bottom covered with caulking seals. AX-DVF-P door station is exclusively used for AX System. Avoid installing AX-DVF-P door station in the following locations;

At the entrance where background is sky in upper floors of building, etc.

The background of the standing caller's is white wall.

Where the standing location is strongly sunlit.