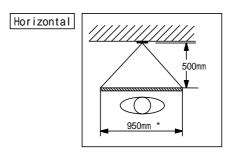

### IMAGE VIEW AREA & MOUNTING HEIGHT

Camera angle straight forward position

<sup>\*</sup> The figures are approximate.