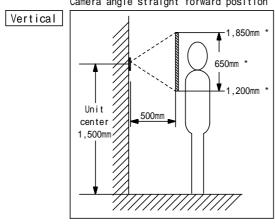

### IMAGE VIEW AREA & MOUNTING HEIGHT

Camera angle straight forward position

<sup>\*</sup> The figures are approximate.