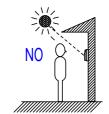

### RESTRICTIONS

Do not have rain escape openings on bottom covered with caulking seals. AX-DV door station is exclusively used for AX System. Avoid installing AX-DV door station in the following locations;

At the entrance where background is sky in upper floors of building, etc.

The background of the standing caller's is white wall.

Where the standing location is strongly sunlit.