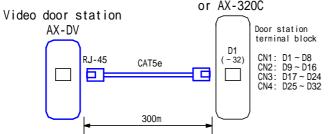

#### WIRING DIAGRAM

# Central exchange unit AX-084C, AX-248C, or AX-320C

| Suffix | Symbol | Function                 | RJ-45           | AX-DV |
|--------|--------|--------------------------|-----------------|-------|
| CN1    | V1     | Camera equilibrium video | 4: blue         | V1    |
|        | V2     | Camera equilibrium video | 5: white/blue   | V2    |
|        | Е      | Doorphone -              | 6: green        | Е     |
|        | Е      | Doorphone -              | 3: white green  | Е     |
|        | VP1    | Camera power supply +    | 2: orange       | VP1   |
|        | VP2    | Camera power supply -    | 1: white orange | VP2   |
|        | D      | Doorphone +              | 8: brown        | D     |
|        | D      | Doorphone +              | 7: white brown  | D     |