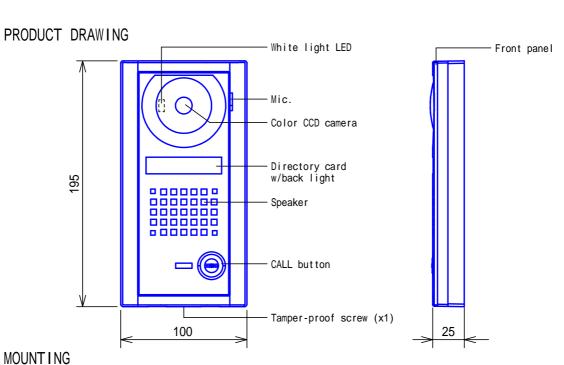

## SDECIFICATIONS

AX-DV

| SPECIFICATIONS                |                                                                   |                                                      |      |          |                |  |
|-------------------------------|-------------------------------------------------------------------|------------------------------------------------------|------|----------|----------------|--|
| Power source                  | Supplied from Central exchange unit                               |                                                      |      |          |                |  |
| Communication                 | Open voice hands-free communication (auto-voice actuated or PTT), |                                                      |      |          |                |  |
| Communication                 | controlled by Master station                                      |                                                      |      |          |                |  |
| Camera                        | 1/4" color CCD camera                                             |                                                      |      |          |                |  |
| Pixels                        | 250,000 Pixels                                                    |                                                      |      |          |                |  |
| Minimum illumination          | 5 Lux                                                             | 5 Lux                                                |      |          |                |  |
| Ambient temperature           | -10 ~ +60                                                         | -10 ~ +60                                            |      |          |                |  |
| Mounting                      | Surface w                                                         | Surface wall mount                                   |      |          |                |  |
| Housing                       | Front pan                                                         | Front panel: Aluminum die casting. Main unit: Resins |      |          |                |  |
| Unit color                    | Front pan                                                         | Front panel: Solid silver (metallic gray)            |      |          |                |  |
| Weight                        | 400g(approx.)                                                     |                                                      |      |          |                |  |
| Remarks                       | Weather-resistant (JIS C 0920 Protection Class 3 equivalent)      |                                                      |      |          |                |  |
| DESCRIPTION                   |                                                                   | FIG. NAME                                            |      | UNIT     | DATE           |  |
| COLOR VIDEO DOOR STATION (AX) |                                                                   | PRODUCT/SPECIFICATIONS                               |      | mm       | 10 April, 2006 |  |
| MODEL NO.                     |                                                                   | FIG.NO.                                              | PAGE | REVISION | AIRUANE        |  |
| AX-DV                         |                                                                   | 41524-1-2                                            | 1/2  | 1        | AIPHONE        |  |