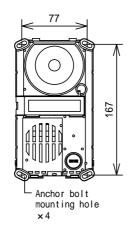

<Surface wall mounting>





<Back view>

1/2

## SDECIFICATIONS

AX-DV

| SPECIFICATIONS                |                                                                   |                                                      |      |          |                |  |
|-------------------------------|-------------------------------------------------------------------|------------------------------------------------------|------|----------|----------------|--|
| Power source                  | Supplied from Central exchange unit                               |                                                      |      |          |                |  |
| Communication                 | Open voice hands-free communication (auto-voice actuated or PTT), |                                                      |      |