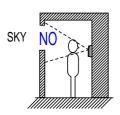

### RESTRICTIONS

Do not have rain escape openings on bottom covered with caulking seals. AX-DV door station is exclusively used for AX System. Avoid installing AX-DV door station in the following locations;

At the entrance where background is sky in upper floors of building, etc.

The background of the standing caller's is white wall.

Where the standing location is strongly sunlit.