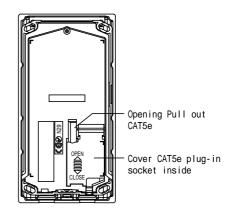

<Surface wall mounting>





<Back view>

1/2

## SDECIFICATIONS

AX-DV

| SPECIFICATIONS                |                                                                   |                                                      |      |          |                |  |
|-------------------------------|-------------------------------------------------------------------|------------------------------------------------------|------|----------|----------------|--|
| Power source                  | Supplied from Central exchange unit                               |                                                      |      |          |                |  |
| Communication                 | Open voice hands-free communication (auto-voice actuated or PTT), |                                                      |      |