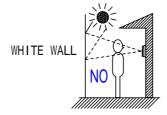

### RESTRICTIONS

Do not have rain escape openings on bottom covered with caulking seals. AX-DV door station is exclusively used for AX System. Avoid installing AX-DV door station in the following locations;

At the entrance where background is sky in upper floors of building, etc.

The background of the standing caller's is white wall.

Where the standing location is strongly sunlit.