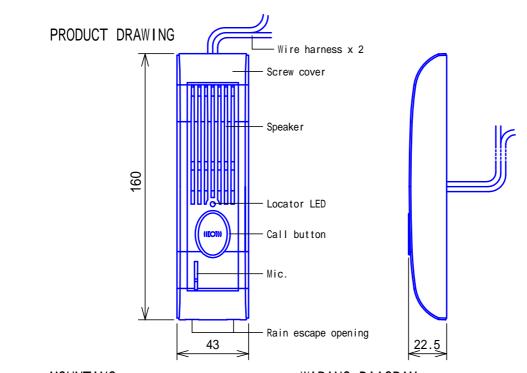

## **MOUNTING**

## WIRING DIAGRAM





## **RESTRICTIONS**

Do not apply caulking seals around the door station, as it is provided with rain escape openings on bottom. The connecting cable shall not run bare but concealed inside the mullion.

## **FUNCTIONS**

SPECIFICATIONS

Calling & communication with Master station.

| SPECIFICATIONS                                                        |                                                                   | It can ring multiple Master stations (programmable). |      |          |                |
|-----------------------------------------------------------------------|-------------------------------------------------------------------|------------------------------------------------------|------|----------|----------------|
| Power so