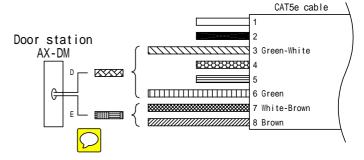

## **MOUNTING**

## WIRING DIAGRAM





## **RESTRICTIONS**

Do not apply caulking seals around the door station, as it is provided with rain escape openings on bottom. The connecting cable shall not run bare but concealed inside the mullion.

## **FUNCTIONS**

SPECIFICATIONS

Calling & communication with Master station.

| SPECIFICATIONS                                                        |                                                                   | It can ring multiple Master stations (programmable). |      |          |                |
|-----------------------------------------------------------------------|-------------------------------------------------------------------|------------------------------------------------------|------|----------|----------------|
| Power source