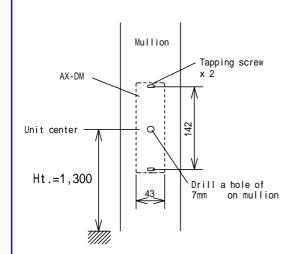

## **MOUNTING**

## **RESTRICTIONS**

Do not apply caulking seals around the door station, as it is provided with rain escape openings on bottom. The connecting cable shall not run bare but concealed inside the mullion.