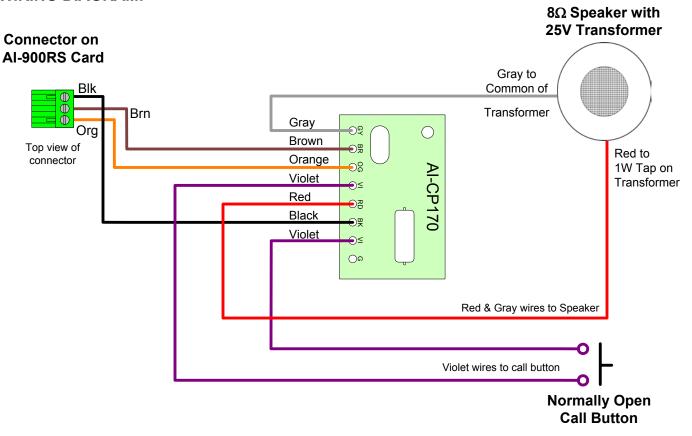

#### - INSTRUCTIONS -

The AI-CP170 Interface board provides the necessary interface for any standard speaker with a 25V transformer and a Normally Open call button to be used as a remote station on the AI-900 system. Simple wire connections are provided for easy connection. Install the small circuit board behind the remote speaker or call button. Made for indoor use only.

#### WIRING DIAGRAM:

### **SPECIFICATIONS:**

Power Source: Supplied by Main Frame (AI-900MF)

Speaker: Use standard 8 ohm speaker with 25V transformer

Call Button: Normally open momentary contact
Mounting: Conceal behind speaker or call button