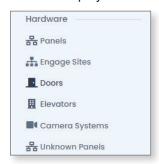

## Hardware - Doors

Navigate to the **Hardware** section in the left-hand menu and select **Doors**. This will display a list of all doors configured to the system.

In the top menu, select the reader that the triple swipe function will be enabled for. Navigate to the bottom of the screen and check the checkbox to enable the triple swipe feature. Once the checkbox is enabled, click the pencil icon to attach an action when the Triple Swipe feature is initiated.