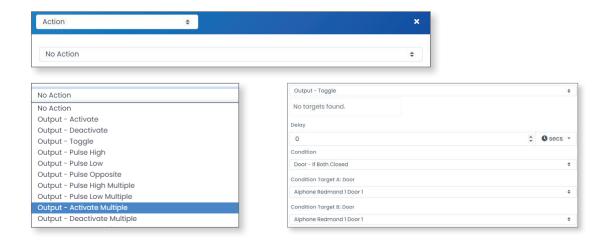

Click the dropdown arrow to scroll through a list of available actions. After the conditions are set, click the  $\boxed{\mathbf{X}}$  in the top right hand corner to close the window and click  $\boxed{\mathbf{Save}}$ .