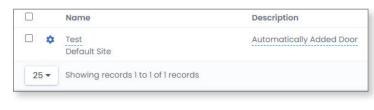

## Hardware - Doors

Navigate to the **Hardware** section in the left-hand menu and select **Doors**. This will display a list of all doors configured to the system.

In the top menu, select the reader that the triple swipe function will be enabled for. Navigate to the bottom of the screen and check the checkbox to enable the triple swipe feature. Once the checkbox is enabled, click the pencil icon to attach an action when the Triple Swipe feature is initiated.