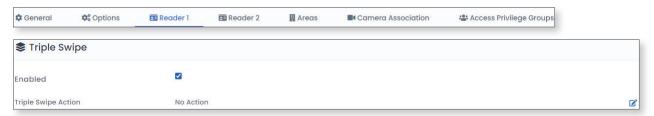

## Hardware - Doors

Navigate to the **Hardware** section in the left-hand menu and select **Doors**. This will display a list of all doors configured to the system.

In the top menu, select the reader that the triple swipe function will be enabled for. Navigate to the bottom of the screen and check the checkbox to enable the triple swipe feature. Once the checkbox is enabled, click the pencil icon to attach an action when the Triple Swipe feature is initiated.