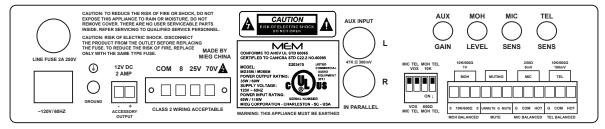

## Rear Panel Inputs - Outputs

MODELWATTAGEMD35M35 WattsMD60M60 WattsMD120M120 Watts

#### INPUTS OUTPUTS

Mic (250 $\Omega$ , 5mV) Speaker Output (8 $\Omega$ , 25V, 70V)

Telephone  $(600\Omega/10k\Omega, 100mV)$  MOH Balanced Output

Aux  $(47k\Omega, 300mV)$ 

Some Aiphone systems require separate adaptors to add paging to the system. Match the appropriate paging adaptor with the system being used. Choose the amplifier based on output requirements for your application.