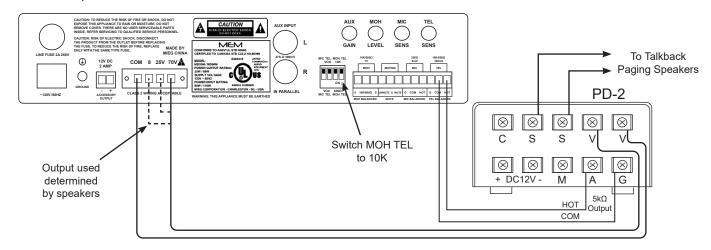

ga, 300mV)$ 

Some Aiphone systems require separate adaptors to add paging to the system. Match the appropriate paging adaptor with the system being used. Choose the amplifier based on output requirements for your application.

| PAGING ADAPTOR | SERIES   |
|----------------|----------|
| AXW-PA1        | AX       |
| BA-1           | LEM, LEF |
| MC-A/A         | MC-60/4A |
| PD-2           | TD-H     |

Pg. 1 10/24

### WIRING DIAGRAM

MDM Series Amps with IX | IXG Series (IX Series door stations):

The paging output on the IX Series stations must be enabled and programmed. Refer to the appropriate IX or IXG Series Installation Manual for programming procedures.



### WIRING DIAGRAM

MDM Series Amps with the BA-1:



## **WIRING DIAGRAM**

MDM Series Amps with PD-2 on the TD-H Series:



Pg. 2

# **WIRING DIAGRAM**

MDM Series Amps with MC-A/A on the MarketCom Series:



## **WIRING DIAGRAM**

MDM Series Amps with the AXW-PA1 on the AX Series:



10/24 Pg. 3

### SERVICE ISSUES

- 1. For assistance in connecting the MDM Series amplifier to an Aiphone system, contact Aiphone Technical Support at (800) 692-0200 during the hours of 6:00 am to 3:30 pm Pacific Time.
- 2. For other questions not associated with an Aiphone system, contact MIEG Technical Support at (843) 819-8883.

For repair service on a MDM Series amplifier provided by Aiphone, follow these steps:

- 1. Call MIEG at (843) 819-8883 and ask for a return authorization (RA) number.
- 2. Advise MIEG you purchased the unit from Aiphone and are requesting to have it evaluated for repair.
- 3. Provide MIEG the model n