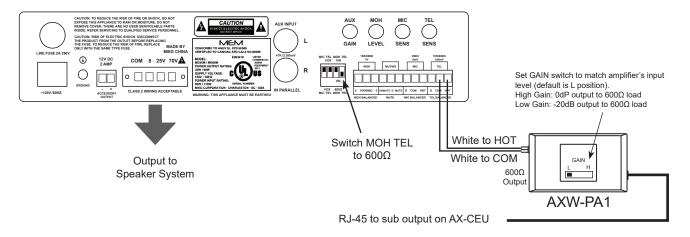

## **WIRING DIAGRAM**

MDM Series Amps with the AXW-PA1 on the AX Series:

10/24 Pg. 3