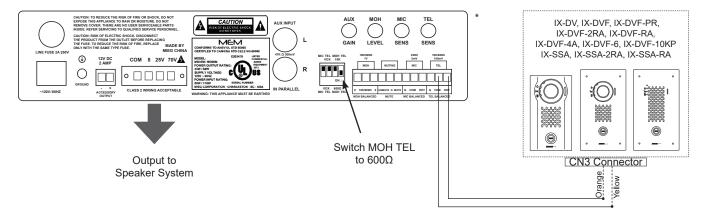

### WIRING DIAGRAM

MDM Series Amps with IX | IXG Series (IX Series door stations):

The paging output on the IX Series stations must be enabled and programmed. Refer to the appropriate IX or IXG Series Installation Manual for programming procedures.