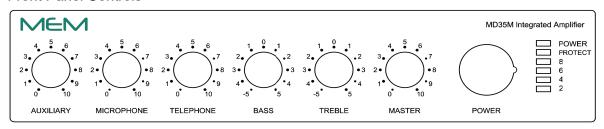

# **MDM Series Paging Amplifier**

Provided by Aiphone

# MD35M (35W), MD60M (60W), MD120M (120W)

# - Supplemental Wiring Instructions for Connecting with Aiphone Systems -

Aiphone offers amplifiers to provide paging and other features for many of our systems. These amplifiers are manufactured by MIEG Corporation and are available in 35W, 60W, and 120W sizes. This supplemental instruction manual includes wiring diagrams for applications with Aiphone systems. See the included MDM Installation and Operation Manual for complete information on switch settings and adjustments.

#### Front Panel Controls



## Rear Panel Inputs - Outputs



MODELWATTAGEMD35M35 WattsMD60M60 WattsMD120M120 Watts

#### INPUTS OUTPUTS

Mic (250 $\Omega$ , 5mV) Speaker Output (8 $\Omega$ , 25V, 70V)

Telephone  $(600\Omega/10k\Omega, 100mV)$  MOH Balanced Output

Aux  $(47k\Omega, 300mV)$ 

Some Aiphone systems require separate adaptors to add paging to the system. Match the appropriate paging adaptor with the system being used. Choose the amplifier based on output requirements for your application.

| PAGING ADAPTOR | SERIES   |
|----------------|----------|
| AXW-PA1        | AX       |
| BA-1           | LEM, LEF |
| MC-A/A         | MC-60/4A |
| PD-2           | TD-H     |

Pg. 1 10/24

### WIRING DIAGRAM

MDM Series Amps with IX | IXG Series (IX Series door stations):

The paging output on the IX Series sta