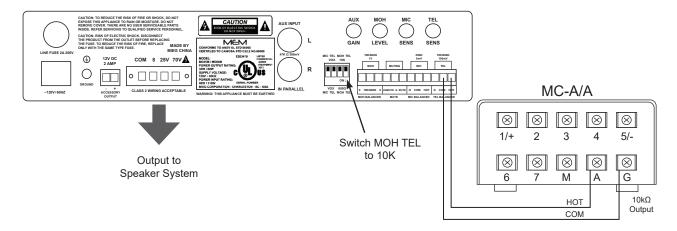

tem. Match the appropriate paging adaptor with the system being used. Choose the amplifier based on output requirements for your application.

| PAGING ADAPTOR | SERIES   |
|----------------|----------|
| AXW-PA1        | AX       |
| BA-1           | LEM, LEF |
| MC-A/A         | MC-60/4A |
| PD-2           | TD-H     |

Pg. 1 10/24

### WIRING DIAGRAM

MDM Series Amps with IX | IXG Series (IX Series door stations):

The paging output on the IX Series stations must be enabled and programmed. Refer to the appropriate IX or IXG Series Installation Manual for programming procedures.



### WIRING DIAGRAM

MDM Series Amps with the BA-1:



## **WIRING DIAGRAM**

MDM Series Amps with PD-2 on the TD-H Series:



Pg. 2

# **WIRING DIAGRAM**

MDM Series Amps with MC-A/A on the MarketCom Series:



## **WIRING DIAGRAM**

MDM Series Amps with the AXW-PA1 on the AX Series:



10/24 Pg. 3

### SERVICE ISSUES

- 1. For assistance in connecting the MDM Series amplifier to an Aiphone system, contact Aiphone Technical Support at (800) 692-0200 during the hours of 6:00 am to 3:30 pm Pacific Time.
- 2. For other questions not associated with an Aiphone system, contact MIEG Technical Support at (843) 819-8883.

For repair service on a MDM Series amplifier provided by Aiphone, follow these steps:

- 1. Call MIEG at (843) 819-8883 and ask for a return authorization (RA) number.
- 2. Advise MIEG you purchased the unit from Aiphone and are requesting to have it evaluated for repair.
- 3. Provide MIEG the model number, serial number, and a brief description of the issue(s) you are experiencing.
-