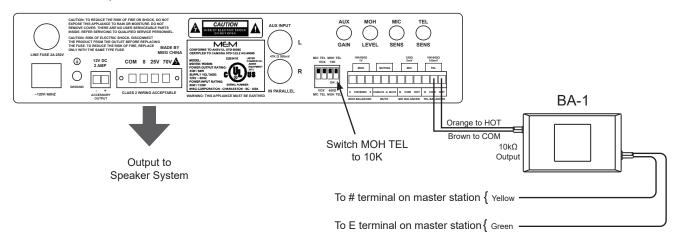

one  $(600\Omega/10k\Omega, 100mV)$  MOH Balanced Output

Aux  $(47k\Omega, 300mV)$ 

Some Aiphone systems require separate adaptors to add paging to the system. Match the appropriate paging adaptor with the system being used. Choose the amplifier based on output requirements for your application.

| PAGING ADAPTOR | SERIES   |
|----------------|----------|
| AXW-PA1        | AX       |
| BA-1           | LEM, LEF |
| MC-A/A         | MC-60/4A |
| PD-2           | TD-H     |

Pg. 1 10/24

### WIRING DIAGRAM

MDM Series Amps with IX | IXG Series (IX Series door stations):

The paging output on the IX Series stations must be enabled and programmed. Refer to the appropriate IX or IXG Series Installation Manual for programming procedures.



### WIRING DIAGRAM

MDM Series Amps with the BA-1:



## **WIRING DIAGRAM**

MDM Series Amps with PD-2 on the TD-H Series:



Pg. 2

# **WIRING DIAGRAM**

MDM Series Amps with MC-A/A on the MarketCom Series:



## **WIRING DIAGRAM**

MDM Series Amps with the AXW-PA1 on the AX Series:



10/24 Pg. 3

### SERVICE ISSUES

- 1. For assistance in connecting the MDM Series amplifier to an Aiphone system, contact Aiphone Technical Support at (800) 692-0200 during the hours of 6:00 am to 3:30 pm Pacific Time.
- 2. For other questions not associated with an Aiphone system, contact MIEG Technical Support at (843) 819-8883.

For repair service on a MDM Series amplifier provided by Aiphone, follow these steps:

- 1. Call MIEG at (843) 819-8883 and ask for a return authorization (RA) number.
- 2. Advise MIEG you purchased the unit from Aiphone and are r